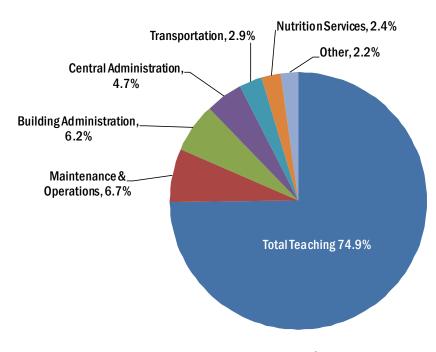

nd evaluation of instructional programs by the superintendent and central office. Also included are business and human resources, supervision for nutrition services, maintenance and transportation, communications and legal costs.

### **Transportation - 2.9%**

This segment includes the operations, maintenance and insurance for transporting students.

#### **Nutrition Services – 2.4%**

This segment includes the costs for food and operations for the district lunch and breakfast program.

#### Other - 2.2%

These expenses include property and liability insurance, information systems, printing, warehouse and distribution services. Also included are expenses related to the Extended Day program, which provides fee-based before and after school care for students.

### Where does the money go?





# Lake Washington School District No. 414 All buildings are in 425 area code.

| Site Administration                                | Site Elementary Schools                                                                                | Site Middle Schools                                                                              |
|----------------------------------------------------|--------------------------------------------------------------------------------------------------------|--------------------------------------------------------------------------------------------------|
| 92 Resource Center                                 | Alcott, 4213 - 228th NE, R 98053<br>Audubon, 3045 - 180th NE, R 98052<br>Bell, 11212 NE 112th, K 98033 | Evergreen, 6900 - 208th NE, 88054 Finn