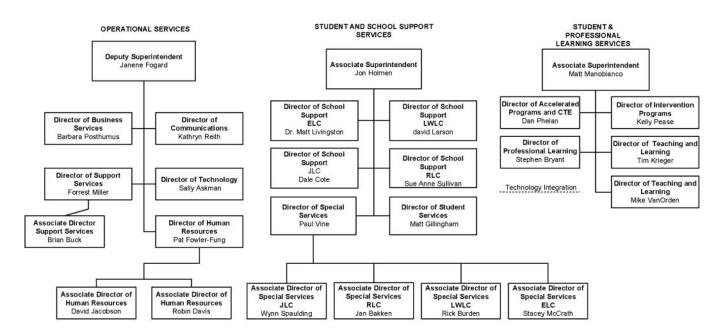

The superintendent led the budget development process, along with members of the superintendent's cabinet. Members of that group are:

- Dr. Traci Pierce, superintendent
- Janene Fogard, deputy superintendent for operational services
- Jon Holmen, associate superintendent for student and school support services
- Matt Manobianco, associate superintendent for student and professional learning services
- Kathryn Reith, communications director