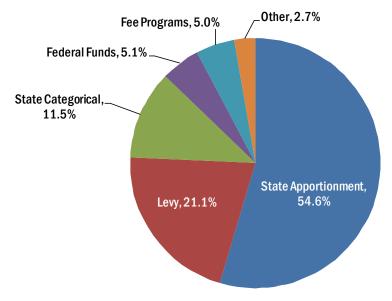

and Head Start. They also provide supplemental funding for special education programs and support free and reduced lunches in the nutrition services program. These revenues may only be used for their specific program purpose.

### Fee Programs - 5.0%

Generates 5.0 percent of local non-tax funds for programs such as sales of school lunches, extended day care, athletic participation, all-day kindergarten and preschool. Also included are investment interest earnings.

### Other School District, Agencies & Financing Sources - 2.7%

Payments from other districts for participation in joint programs, grants from other non-state agencies and transfers from the Capital Levy for Technology Training & Applications, accounts for 2.7 percent of budgeted revenues.

### Where does the money come from?



### Expenditures

### Total Teaching - 74.9%

This portion of the district's budget is spent in and on the classroom, including expenditures for teachers, counselors, librarians, educational assistants, teaching supplies, materials, textbooks, instructional staff development, assessment and curriculum development. Also included are expenditures for pupil management and safety, health-related services, activities/athletics support and supervision, and community services and programs.

### Maintenance & Operations - 6.7%

These expenses include costs to maintain the district's facilities. This segment covers grounds and building maintenance, cleaning services, utilities costs and building and property security.

### **Building Administration - 6.2%**

This segment covers building administr