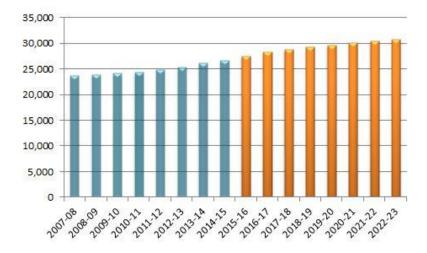

The district's Capital Facilities Plan provides enrollment projections showing the district's continued growth in the coming years. For 2015-16, the district expects 27,539 students, an increase of over 800 from the previous year. Additional increases will continue through 2020, when the district is expected to top 30,000 students. Those additional students, when combined with lowering class sizes, are expected to put considerable pressure on the available classroom capacity in the district. In other words, more classrooms will likely be needed to house the additional students and the increased number of classes from existing enrollment.