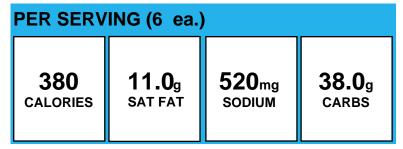

### **Beef Meatballs**

| P | PER SERVING (3 Meatballs) |              |               |                  |  |
|---|---------------------------|--------------|---------------|------------------|--|
|   | 106                       | <b>2.0</b> g | <b>121</b> mg | 3.5 <sub>g</sub> |  |
|   | CALORIES                  | SAT FAT      | SODIUM        | CARBS            |  |

**Allergens:** Contains Gluten, Soy, Wheat.

Made With: Chicken Meatballs, 0.54oz (Ground chicken, water,

textured soy protein concentrate, wheat flour, contains 2% or less of the following: dextrose, garlic powder, maltodextrin, natural flavors, onion, powder, salt, soybean oil, spice, sugar, torula yeast,

yeast, yeast extract. )