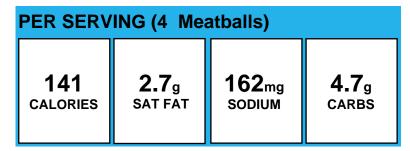

### **Beef Meatballs**

| P | PER SERVING (3 Meatballs) |              |               |                  |  |
|---|---------------------------|--------------|---------------|------------------|--|
|   | 106                       | <b>2.0</b> g | <b>121</b> mg | 3.5 <sub>g</sub> |  |
|   | CALORIES                  | SAT FAT      | SODIUM        | CARBS            |  |

**Allergens:** Contains Gluten, Soy, Wheat.

Made With: Chicken Meatballs, 0.54oz (Ground chicken, water,

textured soy protein concentrate, wheat flour, contains 2% or less of the following: dextrose, garlic powder, maltodextrin, natural flavors, onion, powder, salt, soybean oil, spice, sugar, torula yeast,

yeast, yeast extract. )