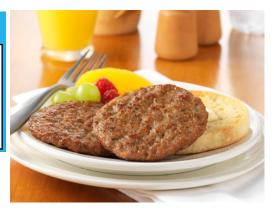

### **Hand Tossed Style Sausage Pizza**

| PER SERVING (1 slice) |                  |                   |               |  |
|-----------------------|------------------|-------------------|---------------|--|
| 434                   | 9.3 <sub>g</sub> | 634 <sub>mg</sub> | <b>36.5</b> g |  |
| CALORIES              | SAT FAT          | sodium            | CARBS         |  |

**Allergens:** Contains Gluten, Milk, Soy, Wheat.

Made With:

Cheese Pizza Wg 16" (CRUST: FLOUR BLEND (WHITE WHOLE WHEAT FLOUR, ENRICHED FLOUR WHEAT FLOUR, MALTED BARLEY FLOUR, NIACIN, REDUCED IRON, THIAMINE MONONITRATE, RIBOFLAVIN, FOLIC ACID], WHITE CORNMEAL, WHOLE GRAIN OAT FLOUR), WATER, YEAST, VEGETABLE OIL (SOYBEAN AND/OR CANOLA OIL), CONTAINS 2% OR LESS OF: SUGAR, WHEAT GLUTEN, HYDROGENATED SOYBEAN OIL, SEA SALT DATEM, DEXTROSE, GUAR GUM, SOY LECITHIN, SALT, NATURAL FLAVOR, ASCORBIC ACID, WHEAT STARCH, ENZYMES. TOPPINGS: LOW MOISTURE PART SKIM MOZZARELLA CHEESE (CUL TU RED PASTEURIZED PART SKIM MILK, SALT, ENZVMES). SAUCE: TOMATOES (WATER, TOMATO PASTE [NOT LESS THAN 28% SOLUBLE SOLIDS)), CONTAINS 2% OR LESS OF: MODIFIED FOOD STARCH, PARMESAN CHEESE, (CULTURED PASTEURIZED PART SKIM MILK, SALT, ENZVMES), SUGAR, DEXTROSE, SALT, DRIED GARLIC, SPICE, DRIED ONION, DEHYDRATED ROMANO CHEESE (CUL TU RED PASTEURIZED SHEEP'S AND COW'S MILK, SALT, ENZYMES), PAPRIKA, CITRIC ACID. ); Italian Sausage (PORK, WATER, SEASONINGS (SPICES, SUGAR, SALT, HYDROLYZED SOY PROTEIN, GARLIC POWDER, ONION POWDER, SOYBEAN OIL), TEXTURED VEGETABLE PROTEIN PRODUCT (TEXTURED SOY PROTEIN CONCENTRATE, CARAMEL COLOR), CORN SYRUP SOLIDS, SALT, SODIUM PHOSPHATE, SPICES, PAPRIKA, GARLIC POWDER, CARAMEL COLOR, BHA, BHT AND CITRIC ACID.); Past Skim Mozzarella Cheese (Low Moisture Part Skim Mozzarella, Cheese (Pasteurized Part Skim Milk,, Cheese Cultures, Salt, Enzymes), Powdered Cellulose (to Prevent Caking),, Natamycin (a Natural Mold Inhibitor), )