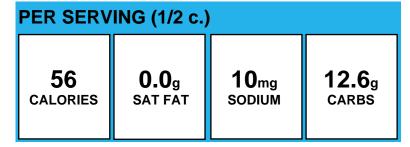

### **Chilled Black Beans**

| PER SERVING (1/2 c.) |              |               |                                |
|----------------------|--------------|---------------|--------------------------------|
| 121                  | <b>0.0</b> g | <b>142</b> mg | <b>21.9</b> <sub>g</sub> carbs |
| CALORIES             | SAT FAT      | SODIUM        |                                |

Allergens:

Made With: Low Sodium Black Beans (PREPARED BLACK

BEANS, WATER, SALT, AND CALCIUM CHLORIDE

(FIRMING AGENT).)