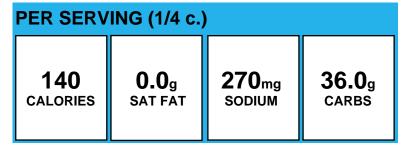

### **Chilled Black Beans**

| PER SERVING (1/2 c.) |              |               |                                |
|----------------------|--------------|---------------|--------------------------------|
| 121                  | <b>0.0</b> g | <b>142</b> mg | <b>21.9</b> <sub>g</sub> carbs |
| CALORIES             | SAT FAT      | SODIUM        |                                |

Allergens:

Made With: Low Sodium Black Beans (PREPARED BLACK

BEANS, WATER, SALT, AND CALCIUM CHLORIDE

(FIRMING AGENT).)