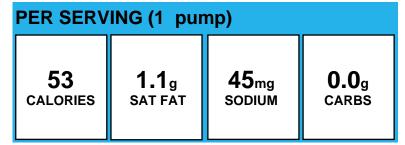

#### Banana

PER SERVING (1/2 medium (7" to 7-7/8" long))

53
CALORIES

0.1g
SAT FAT
SODIUM
13.5g
CARBS

Allergens:

Made With: Banana (BANANA)