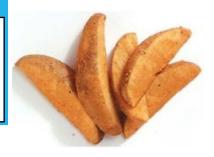

### **Country Style Potato Wedges**

### PER SERVING (1/2 c.)

112 CALORIES

**0.5**g SAT FAT 130<sub>mg</sub> SODIUM **18.6**g CARBS

#### Allergens:

Made With:

Wedge Cut Fries (Potatoes, Vegetable Oil (Contains One Or More, Of The Following Oils: Canola, Soybean, Cottonseed, Sunflower,, Corn), Potato Starch - Modified. Contains 2% or less of Annatto, Extract (color), Corn Starch, Corn Starch - Modified, Dextrin,, Dextrose, Extractives of Capsicum, Garlic Powder, Leavening, (Sodium Acid Pyrophosphate, Sodium Bicarbonate), Onion, Powder, Paprika (color), Paprika Extract (color), Potassium, Chloride, Rice Flour, Salt, Sodium Acid Pyrophosphate Added To, Maintain Color, Spices, Tapioca Starch - Modified, Xanthan Gum.)