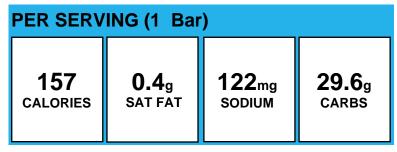

### **Cocoa Puffs Cereal Bar**

| PER SERVING (1 Bar) |              |        |                                |  |
|---------------------|--------------|--------|--------------------------------|--|
| 158                 | <b>0.4</b> g | 106mg  | <b>29.5</b> <sub>g</sub> carbs |  |
| CALORIES            | SAT FAT      | SODIUM |                                |  |

**Allergens:** Contains Gluten, Soy, Wheat.

Made With: Cocoa Puffs Cereal Bar (WHOLE GRAIN OATS,

CEREAL (WHOLE GRAIN CORN, SUGAR, CORN MEAL, CORN SYRUP, COCOA PROCESSED WITH ALKALI, FRUCTOSE, CANOLA OIL, SALT, CARAMEL COLOR, BROWN SUGAR SYRUP, BAKING SODA, NATURAL FLAVOR, VITAMINS AND MINERALS,: TRICALCIUM PHOSPHATE, CALCIUM CARBONATE, ZINC AND IRON [MINERAL NUTRIENTS], VITAMIN C [SODIUM ASCORBATE], A B VITAMIN [NIACINAMIDE], VITAMIN B6 [PYRIDOXINE HYDROCHLORIDE], VITAMIN B2 [RIBOFLAVIN], VITAMIN B1 [THIAMIN MONONITRATE], VITAMIN A PRALMITATEL A B VITAMIN [FOLIC ACID], VITAMIN A