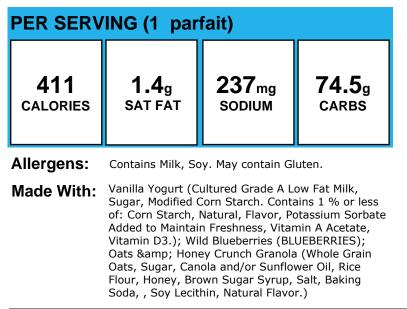

## **Blueberry Fruit & Yogurt Parfait**

## **Blueberry Patch Parfait**

Allergens: Contains Milk, Soy. May contain Gluten.

Made With: Vanilla Yogurt (Cultured Grade A Low Fat Milk, Sugar, Modified Corn Starch. Contains 1 % or less of: Corn Starch, Natural, Flavor, Potassium Sorbate Added to Maintain Freshness, Vitamin A Acetate, Vitamin D3.); Wild Blueberries (BLUEBERRIES); Oats & amp; Honey Crunch Granola (Whole Grain Oats, Sugar, Canola and/or Sunflower Oil, Rice Flour, Honey, Brown Sugar Syrup, Salt, Baking Soda, , Soy Lecithin, Natural Flavor.)