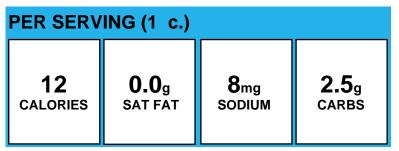

# **Kidney Beans**

Acid.)

| PER SERVING (1/2 c.) |              |                   |               |
|----------------------|--------------|-------------------|---------------|
| 141                  | <b>0.0</b> g | 151 <sub>mg</sub> | <b>26.0</b> g |
| calories             | SAT FAT      | sodium            | carbs         |