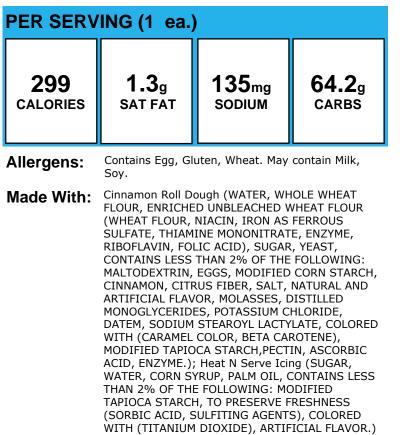

# **Blueberry Pancake Bites**

Allergens: Contains Egg, Gluten, Milk, Soy, Wheat.

Made With: Pancakes, mini, blueberry, WGR, Eggo Bites (WHOLE WHEAT FLOUR, WATER, SUGAR, VEGETABLE OIL (SOYBEAN, PALM, PALM KERNEL, AND/OR CANOLA OIL), BUTTERMILK, EGGS, CONTAINS 2% OR LESS OF LEAVENING (BAKING SODA, SODIUM ALUMINUM PHOSPHATE, MONOCALCIUM PHOSPHATE), FRUCTOSE, SALT, NATURAL FLAVORS, CORN CEREAL, YELLOW CORN FLOUR, CORNSTARCH, CORN SYRUP SOLIDS, BLACK CARROT JUICE CONCENTRATE FOR COLOR, BLUEBERRY JUICE CONCENTRATE FOR COLOR, SOY LECITHIN, VITAMIN A PALMITATE, REDUCED IRON, NIACINAMIDE, VITAMIN B6 (PYRODOXINE HYDROCHLORIDE), VITAMIN B1 (THIAMIN HYDROCHLORIDE), VITAMIN B2 (RIBOFLAVIN), VITAMIN B12.)