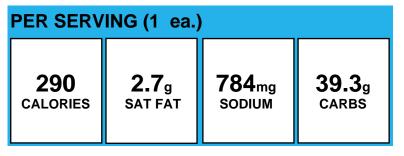

# **BBQ Chicken Sandwich**

| PER SERVING (1 ea.) |                          |                                         |                   |
|---------------------|--------------------------|-----------------------------------------|-------------------|
| <b>302</b>          | <b>2.8</b> g             | 764 <sub>mg</sub>                       | <b>37.2</b> g     |
| CALORIES            | SAT FAT                  | sodium                                  | carbs             |
| Allergens:          | Contains Gluten,<br>Soy. | Milk, Sesame, Wh                        | neat. May contain |
| Made With:          | ENRICHED UNBL            | r Bun (WHOLE WH                         | LOUR (WHEAT       |
|                     | FLOUR, MALTED            | EACHED WHEAT F                          | IACIN, REDUCED    |
|                     | IRON, THIAMINE           | BARLEY FLOUR, N                         | RIBOFLAVIN AND    |
|                     | FOLIC ACID), WA          | MONONITRATE, R                          | AL WHEAT          |
|                     | GLUTEN, SUGAR,           | ATER, YEAST, VITA                       | R LESS OF EACH    |
|                     | OF THE FOLLOWI           | , CONTAINS 2% O                         | L, SALT,          |
|                     | XANTHAN GUM, 'S          | ING: SOYBEAN OI                         | (AMMONIUM         |
|                     | SULFATE), DOUG           | YEAST NUTRIENT                          | 5 (SODIUM         |
|                     | STEAROYL LACTY           | GH CONDITIONERS                         | ACID,             |
|                     | MONOCALCIUM F            | (LATE, ASCORBIC                         | CIUM              |
|                     | PROPIONATE (MC           | PHOSPHATE), CALC                        | ENZYMES,          |
|                     | SESAME FLOUR.)           | DLD INHIBITOR), I                       | Strips (See Label |
|                     | for ingredients ai       | I; Grilled Chicken S                    | okey BBQ Sauce    |
|                     | (TOMATO PUREE            | and allergens); Sma                     | D PASTE),         |
|                     | DISTILLED VINEC          | (WATER, TOMATC                          | T, MUSTARD        |
|                     | BRAN, CONTAINS           | GAR, SUGAR, SALT                        | OF CORN           |
|                     | STARCH, NATURA           | S LESS THAN 2% (A                       | KE FLAVOR,        |
|                     | SPICES, MOLASS           | AL HICKORY SMOH                         | LERY SEED,        |
|                     | NATURAL FLAVOI           | SES, GARLIC*, CEL                       | INCENTRATE.       |
|                     | *DEHYDRATED);            | RS, TAMARIND CC                         | DNION); Past      |
|                     | Skim Mozzarella          | Red Onion (RED (                        | ture Part Skim    |
|                     | Mozzarella, Chee         | Cheese (Low Mois                        | art Skim Milk,,   |
|                     | Cheese Cultures,         | se (Pasteurized Pa                      | Powdered          |
|                     | Cellulose (to Prev       | Salt, Enzymes), Patibitor), ); Municipa | amycin (a         |