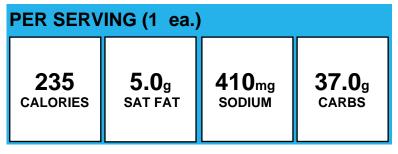

### **Cheese Pizza**

| PER SERVING (1 slice)  |                         |                             |                        |
|------------------------|-------------------------|-----------------------------|------------------------|
| <b>252</b><br>CALORIES | <b>5.0</b> g<br>SAT FAT | 512 <sub>mg</sub><br>sodium | <b>24.4</b> g<br>carbs |
| Allergens:             | Contains Gluten,        | Milk, Wheat. Proc           | essed in a facility    |