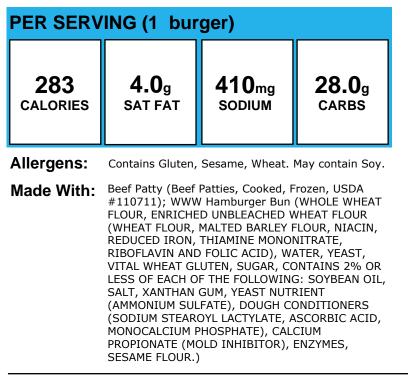

## **100% Beef Cheeseburger**

| PER SERVING (1 burger) |              |                   |               |
|------------------------|--------------|-------------------|---------------|
| 329                    | <b>6.5</b> g | 643 <sub>mg</sub> | <b>28.5</b> g |
| CALORIES               | SAT FAT      | sodium            | carbs         |

Allergens: Contains Gluten, Milk, Sesame, Soy, Wheat.

Made With: Beef Patty (Beef Patties, Cooked, Frozen, USDA #110711); WWW Hamburger Bun (WHOLE WHEAT FLOUR, ENRICHED UNBLEACHED WHEAT FLOUR (WHEAT FLOUR, MALTED BARLEY FLOUR, NIACIN, REDUCED IRON, THIAMINE MONONITRATE, RIBOFLAVIN AND FOLIC ACID), WATER, YEAST, VITAL WHEAT GLUTEN, SUGAR, CONTAINS 2% OR LESS OF EACH OF THE FOLLOWING: SOYBEAN OIL, SALT, XANTHAN GUM, YEAST NUTRIENT (AMMONIUM SULFATE), DOUGH CONDITIONERS (SODIUM STEAROYL LACTYLATE, ASCORBIC ACID, MONOCALCIUM PHOSPHATE), CALCIUM PROPIONATE (MOLD INHIBITOR), ENZYMES, SESAME FLOUR.); Yellow American Cheese (American Cheese (Milk, Cheese Culture, Salt, Enzymes), Water, Cream, Sodium Citrate, Salt, Sorbic Acid (Preservative), , Color Added, Soy Lecithin For Separation., )