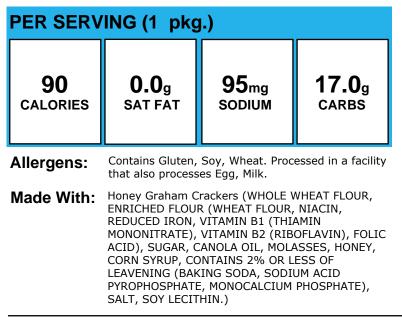

# **Cherry Frudel Stick**

| PER SERVING (1 pkg.) |                                                                                                                                                                                |                             |                        |
|----------------------|--------------------------------------------------------------------------------------------------------------------------------------------------------------------------------|-----------------------------|------------------------|
| 176<br>calories      | <b>0.7</b> g<br>SAT FAT                                                                                                                                                        | 221 <sub>mg</sub><br>sodium | <b>30.9</b> g<br>carbs |
| Allergens:           | Contains Gluten,                                                                                                                                                               | Milk, Wheat.                |                        |
| Made With:           | Cherry Frudel (WATER, WHOLE WHEAT FLOUR,<br>ENRICHED FLOUR (WHEAT FLOUR, MALTED BARLEY<br>FLOUR, NIACIN, IRON, THIAMIN MONONITRATE,<br>RIBOFLAVIN, FOLIC ACID), CHERRY STRUDEL |                             |                        |

FILLING (WATER, SUGAR, CORN SYRUP, MODIFIED CORN STARCH, CHERRIES, CITRIC ACID, SODIUM CITRATE, BLACK CARROT AND BLACK CURRANT JUICE CONCENTRATE ADDED FOR COLOR, MALIC ACID, SALT, INVERT SUGAR, SODIUM BENZOATE [PRESERVATIVE], NATURAL FLAVOR, GELLAN GUM, XANTHAN GUM, LOCUST BEAN GUM, CARRAGEENAN), SUGAR, SOYBEAN OIL. CONTAINS 2% OR LESS OF: YEAST, NONFAT MILK, SALT, NATURAL FLAVOR.)