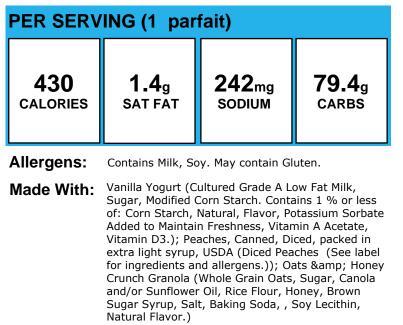

## **Blueberry Patch Parfait**

Allergens: Contains Milk, Soy. May contain Gluten.

Made With: Vanilla Yogurt (Cultured Grade A Low Fat Milk, Sugar, Modified Corn Starch. Contains 1 % or less of: Corn Starch, Natural, Flavor, Potassium Sorbate Added to Maintain Freshness, Vitamin A Acetate, Vitamin D3.); Wild Blueberries (BLUEBERRIES); Oats & amp; Honey Crunch Granola (Whole Grain Oats, Sugar, Canola and/or Sunflower Oil, Rice Flour, Honey, Brown Sugar Syrup, Salt, Baking Soda, , Soy Lecithin, Natural Flavor.)