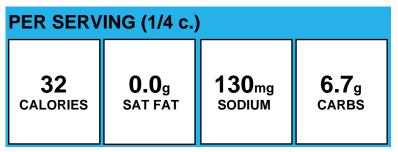

## **Baby Carrots**

| PER SERVING (1/4 c.) |              |                  |              |  |
|----------------------|--------------|------------------|--------------|--|
| 13                   | <b>0.0</b> g | 28 <sub>mg</sub> | <b>3.0</b> g |  |
| calories             | SAT FAT      | SODIUM           | carbs        |  |

Allergens:

Made With: Baby Carrots (CARROTS)