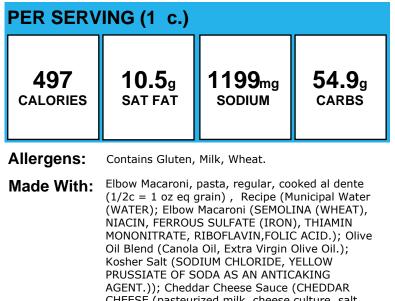

### Cheese Ravioli With Tomato Sauce

Allergens: Contains Gluten, Milk, Wheat.

Whole Grain Cheese Ravioli (Ultragrain Durum Made With: Semolina Blend (Whole Wheat Flour,, Semolina [Wheat], Niacin, Ferrous Sulfate, Thiamine Mononitrate, Riboflavin,, Folic Acid), Water, Low Fat Ricotta Cheese (Pasteurized Whey, Pasteurized Milk,, Pasteurized Cream, Vinegar, Carrageenan, Xanthan Gum), Low-Moisture Part, Skim Mozzarella Cheese (Pasteurized Milk, Cheese Culture, Salt, Enzymes,, Cellulose Powder To Prevent Caking, Natamycin To Inhibit Mold), Whey Protein, Isolate, Sodium Caseinate, Romano Cheese (Pasteurized Cow's Milk, Cheese, Cultures, Salt, Enzymes), Modified Food Starch, Sugar, Salt, Garlic Powder.); Spaghetti Sauce (TOMATO PUREE (WATER, TOMATC PASTE), ONIONS, SUGAR, SALT, NATURAL FLAVOR, SPICES, EXTRA VIRGIN OLIVE OIL, CITRIC ACID, , GARLIC..); Shredded Lite Mozzarella Cheese (See Label for ingredients and allergens); Pan Spray (Canola Oil, Phosphated Mono & amp; Diglycerides, Propellant.)