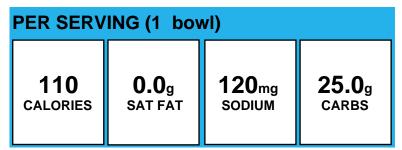

# **Cinnamon Toast Crunch Cereal**

| PER SERVING (1 bowl) |              |               |               |
|----------------------|--------------|---------------|---------------|
| 120                  | <b>0.0</b> g | <b>160</b> mg | <b>22.0</b> g |
| calories             | SAT FAT      | SODIUM        | carbs         |