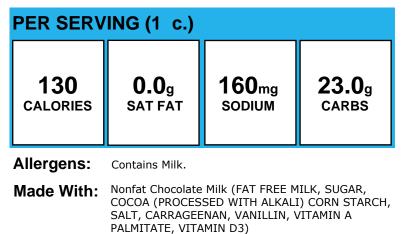

# **Chocolate Milk**

| PER SERVING (8 fl. oz.) |                                                                                                                                                       |                             |                        |
|-------------------------|-------------------------------------------------------------------------------------------------------------------------------------------------------|-----------------------------|------------------------|
| <b>120</b><br>calories  | <b>0.0</b> g<br>SAT FAT                                                                                                                               | 180 <sub>mg</sub><br>SODIUM | <b>21.0</b> g<br>carbs |
| Allergens:              | Contains Milk.                                                                                                                                        |                             |                        |
| Made With:              | Chocolate Milk (Skim Milk, Sucrose, Corn Syrup,<br>Cocoa processed with alkali, Cornstarch, Salt,<br>Carrageenan, Vanillin, Natural Flavor, Vitamin A |                             |                        |

& D added)