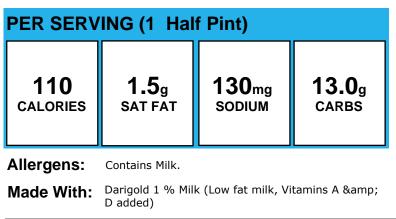

#### 1% Milk

| PER SERVING (1/2 pt.) |                                                              |                             |                        |
|-----------------------|--------------------------------------------------------------|-----------------------------|------------------------|
| 110<br>calories       | <b>1.5</b> g<br>SAT FAT                                      | 130 <sub>mg</sub><br>sodium | <b>13.0</b> g<br>carbs |
| Allergens:            | Contains Milk.                                               |                             |                        |
| Made With:            | White Milk 1% (Lowfat milk, vitamin A palmitate, vitamin D3) |                             |                        |