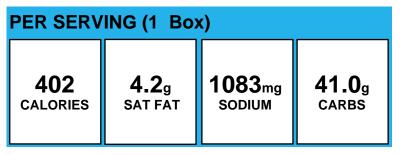

## **Bean and Cheese Burrito**

| PER SERVING (1 burrito) |              |                   |               |
|-------------------------|--------------|-------------------|---------------|
| <b>291</b>              | <b>3.6</b> g | 479 <sub>mg</sub> | <b>41.0</b> g |
| CALORIES                | SAT FAT      | SODIUM            | carbs         |