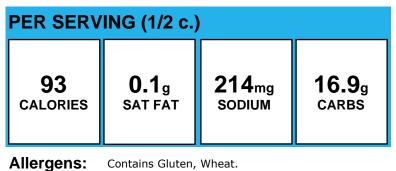

### Fresh Broccoli Florets

Made With: Broccoli Florets (BROCCOLI)

# Fresh Broccoli Florets

Allergens:

Made With: Broccoli Florets (BROCCOLI)