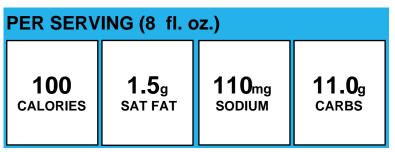

# **Chocolate Milk**

| PER SERVING (8 fl. oz.) |                                                                                                                                                       |                             |                        |
|-------------------------|-------------------------------------------------------------------------------------------------------------------------------------------------------|-----------------------------|------------------------|
| <b>120</b><br>calories  | <b>0.0</b> g<br>SAT FAT                                                                                                                               | 180 <sub>mg</sub><br>SODIUM | <b>21.0</b> g<br>carbs |
| Allergens:              | Contains Milk.                                                                                                                                        |                             |                        |
| Made With:              | Chocolate Milk (Skim Milk, Sucrose, Corn Syrup,<br>Cocoa processed with alkali, Cornstarch, Salt,<br>Carrageenan, Vanillin, Natural Flavor, Vitamin A |                             |                        |