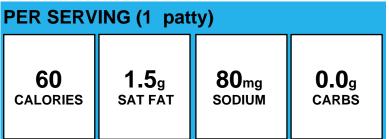

#### PER SERVING (2 patty)

| 120 3.0 CALORIES |  | <b>0.0</b> g<br>carbs |
|------------------|--|-----------------------|
|------------------|--|-----------------------|