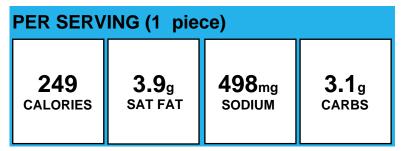

### **Bean and Cheese Nachos**

| PER SERVING (1 nacho)  |                                                                                                                                                                                                                                                                                                                                                                                                                                                                                                                                                                                                              |  |  |  |
|------------------------|--------------------------------------------------------------------------------------------------------------------------------------------------------------------------------------------------------------------------------------------------------------------------------------------------------------------------------------------------------------------------------------------------------------------------------------------------------------------------------------------------------------------------------------------------------------------------------------------------------------|--|--|--|
| <b>396</b><br>calories | 6.5g<br>SAT FAT 679mg<br>SODIUM 44.3g<br>CARBS                                                                                                                                                                                                                                                                                                                                                                                                                                                                                                                                                               |  |  |  |
| Allergens:             | Contains Milk.                                                                                                                                                                                                                                                                                                                                                                                                                                                                                                                                                                                               |  |  |  |
| Made With:             | Refried Beans, pinto, vegetarian (1/2c = 1/2c<br>legume veg or 2 oz M/MA), Recipe (Municipal<br>Water (WATER); Reduced Sodium Vegetarian<br>Refried Bean Mix (PINTO BEANS (DRY), SALT.));<br>Cheddar Cheese Sauce (CHEDDAR CHEESE<br>(pasteurized milk, cheese culture, salt, enzymes),<br>WATER, NONFAT DRY MILK, SODIUM<br>PHOSPHATES AND POTASSIUM PHOSPHATES,<br>CONTAINS LESS THAN 2% OF MODIFIED, FOOD<br>STARCH, SEASONING (potassium chloride, flavor<br>[contains maltodextrin]), SALT, PAPRIKA,<br>EXTRACT, ANNATTO EXTRACT., ); Tostitos Rnd Wg<br>(Whole Corn, Corn, Vegetable Oil (Corn, Canola |  |  |  |