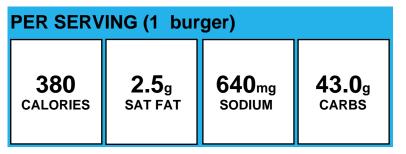

## **100% Beef Cheeseburger**

| PER SERVING (1 burger) |              |                   |               |
|------------------------|--------------|-------------------|---------------|
| 329                    | <b>6.5</b> g | 643 <sub>mg</sub> | <b>28.5</b> g |
| CALORIES               | SAT FAT      | sodium            | carbs         |