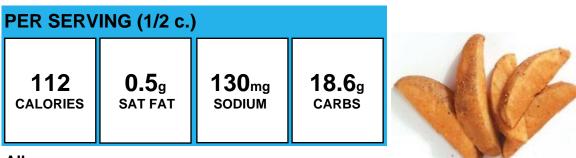

# Country Style Potato Wedges

#### Allergens:

Made With: Wedge Cut Fries (Potatoes, Vegetable Oil (Contains One Or More, Of The Following Oils: Canola, Soybean, Cottonseed, Sunflower,, Corn), Potato Starch - Modified. Contains 2% or less of Annatto, Extract (color), Corn Starch, Corn Starch -Modified, Dextrin,, Dextrose, Extractives of Capsicum, Garlic Powder, Leavening, (Sodium Acid Pyrophosphate, Sodium Bicarbonate), Onion, Powder, Paprika (color), Paprika Extract (color), Potassium, Chloride, Rice Flour, Salt, Sodium Acid Pyrophosphate Added To, Maintain Color, Spices, Tapioca Starch - Modified, Xanthan Gum.)