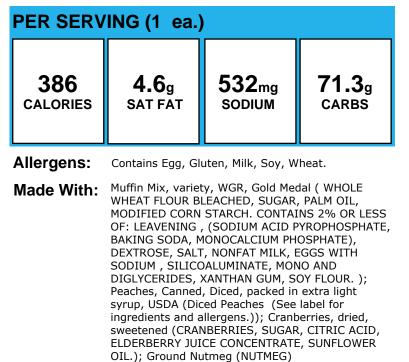

# **Cranberry Peach Muffin Square**

| PER SERVING (1/2 ea.) |              |                   |               |  |
|-----------------------|--------------|-------------------|---------------|--|
| 193                   | <b>2.3</b> g | 266 <sub>mg</sub> | <b>35.6</b> g |  |
| calories              | SAT FAT      | SODIUM            | carbs         |  |

Allergens: Contains Egg, Gluten, Milk, Soy, Wheat.

Made With: Muffin Mix, variety, WGR, Gold Medal ( WHOLE WHEAT FLOUR BLEACHED, SUGAR, PALM OIL, MODIFIED CORN STARCH. CONTAINS 2% OR LESS OF: LEAVENING , (SODIUM ACID PYROPHOSPHATE, BAKING SODA, MONOCALCIUM PHOSPHATE), DEXTROSE, SALT, NONFAT MILK, EGGS WITH SODIUM , SILICOALUMINATE, MONO AND DIGLYCERIDES, XANTHAN GUM, SOY FLOUR. ); Peaches, Canned, Diced, packed in extra light syrup, USDA (Diced Peaches (See label for ingredients and allergens.)); Cranberries, dried, sweetened (CRANBERRIES, SUGAR, CITRIC ACID, ELDERBERRY JUICE CONCENTRATE, SUNFLOWER OIL.); Ground Nutmeg (NUTMEG)

### **Cranberry Peach Muffin Square**