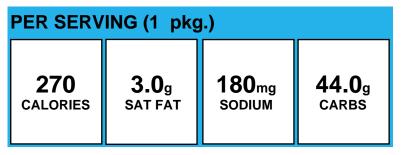

# **Cherry Frudel Stick**

| PER SERVING (1 pkg.) |                                                                                                                                                                                |                             |                        |
|----------------------|--------------------------------------------------------------------------------------------------------------------------------------------------------------------------------|-----------------------------|------------------------|
| 176<br>calories      | <b>0.7</b> g<br>SAT FAT                                                                                                                                                        | 221 <sub>mg</sub><br>sodium | <b>30.9</b> g<br>carbs |
| Allergens:           | Contains Gluten,                                                                                                                                                               | Milk, Wheat.                |                        |
| Made With:           | Cherry Frudel (WATER, WHOLE WHEAT FLOUR,<br>ENRICHED FLOUR (WHEAT FLOUR, MALTED BARLEY<br>FLOUR, NIACIN, IRON, THIAMIN MONONITRATE,<br>RIBOFLAVIN, FOLIC ACID), CHERRY STRUDEL |                             |                        |