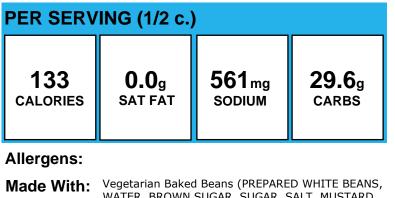

# **Kidney Beans**

Acid.)

| PER SERVING (1/2 c.) |              |                   |               |
|----------------------|--------------|-------------------|---------------|
| 141                  | <b>0.0</b> g | 151 <sub>mg</sub> | <b>26.0</b> g |
| calories             | SAT FAT      | sodium            | carbs         |

Allergens:

Made With: Low Sodium Kidney Beans (PREPARED KIDNEY BEANS, WATER, SUGAR, DEXTROSE, SALT, CALCIUM CHLORIDE (FIRMING AGENT), AND DISODIUM EDTA (PROMOTES COLOR RETENTION).)