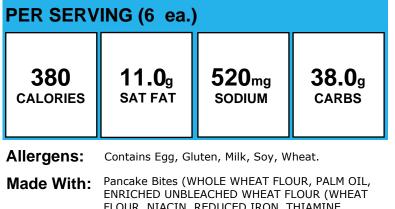

## **Chicken & Waffles**

| PER SERVING (1 serving) |              |                   |               |
|-------------------------|--------------|-------------------|---------------|
| 330                     | <b>3.3</b> g | 620 <sub>mg</sub> | <b>29.5</b> g |
| CALORIES                | SAT FAT      | SODIUM            | carbs         |

Allergens: Contains Egg, Gluten, Milk, Soy, Wheat.

Made With: Chicken Nuggets (Chicken, water, whole wheat flour, textured soy flour, enriched wheat flour (wheat flour, niacin, reduced iron, thiamine mononitrate, riboflavin, folic acid), isolated soy, protein with less than 2% lecithin, contains 2% or less of the following: chicken type flavor [brown sugar, yeast extract, onion powder, maltodextrin, canola oil, carrot, powder, garlic powder, silicon dioxide (anti-caking agent), citric acid, spice, salt, vegetable stock (carrot, onion, celery), natural flavor], dextrose, dried garlic, dried, onion, dried yeast, paprika extract (color), salt, spice, sugar, textured soy protein concentrate, torula yeast, turmeric extract (color), wheat gluten. Breading set in, vegetable oil.); Golden Waffle (Enriched flour (wheat flour, niacin, reduced iron, vitamin B1 [thiamin mononitrate], vitamin B2 [riboflavin], folic acid), water, vegetable oil (soybean, palm and/or canola), eggs, leavening (baking soda, sodium aluminum, phosphate, monocalcium phosphate), contains 2% or less of sugar, salt, whey, soy lecithin, beta-carotene for color. Vitamins and Minerals: Calcium carbonate, reduced iron, vitamin A palmitate, vitamin B6 (pyridoxine hydrochloride), vitamin B12)