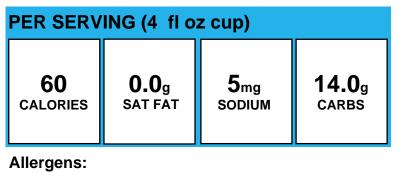

# 100% Orange Juice

| 60<br>CALORIES0.0g<br>SAT FAT0mg<br>SODIUM14.0g<br>CARBS | PER SERVING (4 fl oz cup) |  |  |  |
|----------------------------------------------------------|---------------------------|--|--|--|
|                                                          |                           |  |  |  |

#### Allergens:

Made With: Orange Juice (WATER, ORANGE JUICE CONCENTRATE)