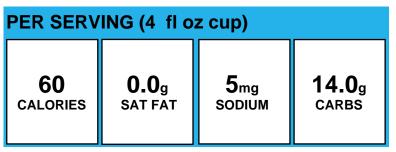

# 100% Orange Juice

| 60<br>CALORIES0.0g<br>SAT FAT0mg<br>SODIUM14.0g<br>CARBS | PER SERVING (4 fl oz cup) |  |  |  |
|----------------------------------------------------------|---------------------------|--|--|--|
|                                                          |                           |  |  |  |