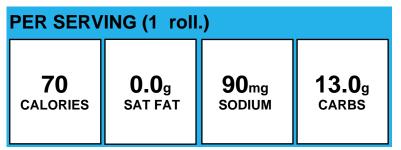

# **Bread Roll**

| PER SERV        | ING (2 roll             | .)                          |                        |
|-----------------|-------------------------|-----------------------------|------------------------|
| 140<br>calories | <b>0.0</b> g<br>SAT FAT | 180 <sub>mg</sub><br>sodium | <b>26.0</b> g<br>carbs |
| Allergens:      | Contains Gluten,        | Sesame, Soy, Wh             | eat.                   |
|                 |                         |                             |                        |

Made With: WWW Tea Roll (WHOLE GRAIN WHEAT FLOUR, ENRICHED UNBLEACHED WHEAT FLOUR (Wheat Flour, Malted Barley Flour, Niacin, Reduced Iron, Thiamin, Mononitrate, Riboflavin and Folic Acid), WATER, YEAST, VITAL WHEAT GLUTEN, SUGAR, CONTAINS 2% OR LESS OF EACH OF THE FOLLOWING: Vegetable oil (canola and/or soy), Salt, Guar and/or Xanthan Gum, Yeast Nutrient (Ammonium Sulfate), Dough Conditioners (Monodiglycerides, Sodium Stearoyl Lactylate, Ascorbic Acid, Monocalcium Phosphate, Calcium Propionate (Mold Inhibitor), Calcium Sulfate, Enzymes)