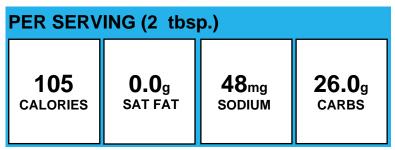

# **Kidney Beans**

Acid.)

| PER SERVING (1/2 c.) |              |                   |               |
|----------------------|--------------|-------------------|---------------|
| 141                  | <b>0.0</b> g | 151 <sub>mg</sub> | <b>26.0</b> g |
| calories             | SAT FAT      | sodium            | carbs         |