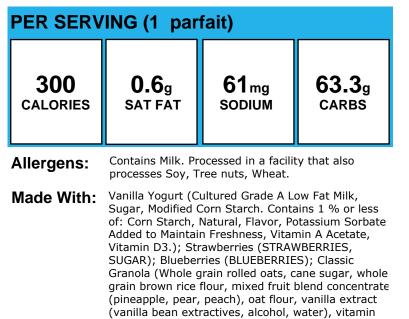

## **Blueberry Patch Parfait**

Allergens: Contains Milk, Soy. May contain Gluten.

Made With: Vanilla Yogurt (Cultured Grade A Low Fat Milk, Sugar, Modified Corn Starch. Contains 1 % or less of: Corn Starch, Natural, Flavor, Potassium Sorbate Added to Maintain Freshness, Vitamin A Acetate, Vitamin D3.); Wild Blueberries (BLUEBERRIES); Oats & amp; Honey Crunch Granola (Whole Grain Oats, Sugar, Canola and/or Sunflower Oil, Rice Flour, Honey, Brown Sugar Syrup, Salt, Baking Soda, , Soy Lecithin, Natural Flavor.)