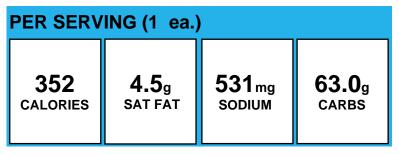

# **BBQ Chicken Sandwich**

| PER SERVING (1 ea.) |                          |                                         |                   |
|---------------------|--------------------------|-----------------------------------------|-------------------|
| <b>302</b>          | <b>2.8</b> g             | 764 <sub>mg</sub>                       | <b>37.2</b> g     |
| CALORIES            | SAT FAT                  | sodium                                  | carbs             |
| Allergens:          | Contains Gluten,<br>Soy. | Milk, Sesame, Wh                        | neat. May contain |
| Made With:          | ENRICHED UNBL            | r Bun (WHOLE WH                         | LOUR (WHEAT       |
|                     | FLOUR, MALTED            | EACHED WHEAT F                          | IACIN, REDUCED    |
|                     | IRON, THIAMINE           | BARLEY FLOUR, N                         | RIBOFLAVIN AND    |
|                     | FOLIC ACID), WA          | MONONITRATE, R                          | AL WHEAT          |
|                     | GLUTEN, SUGAR,           | ATER, YEAST, VITA                       | R LESS OF EACH    |
|                     | OF THE FOLLOWI           | , CONTAINS 2% O                         | L, SALT,          |
|                     | XANTHAN GUM, 'S          | ING: SOYBEAN OI                         | (AMMONIUM         |
|                     | SULFATE), DOUG           | YEAST NUTRIENT                          | 5 (SODIUM         |
|                     | STEAROYL LACTY           | GH CONDITIONERS                         | ACID,             |
|                     | MONOCALCIUM F            | (LATE, ASCORBIC                         | CIUM              |
|                     | PROPIONATE (MC           | PHOSPHATE), CALC                        | ENZYMES,          |
|                     | SESAME FLOUR.)           | DLD INHIBITOR), I                       | Strips (See Label |
|                     | for ingredients ai       | I; Grilled Chicken S                    | okey BBQ Sauce    |
|                     | (TOMATO PUREE            | and allergens); Sma                     | D PASTE),         |
|                     | DISTILLED VINEC          | (WATER, TOMATC                          | T, MUSTARD        |
|                     | BRAN, CONTAINS           | GAR, SUGAR, SALT                        | OF CORN           |
|                     | STARCH, NATURA           | S LESS THAN 2% (A                       | KE FLAVOR,        |
|                     | SPICES, MOLASS           | AL HICKORY SMOH                         | LERY SEED,        |
|                     | NATURAL FLAVOI           | SES, GARLIC*, CEL                       | INCENTRATE.       |
|                     | *DEHYDRATED);            | RS, TAMARIND CC                         | DNION); Past      |
|                     | Skim Mozzarella          | Red Onion (RED (                        | ture Part Skim    |
|                     | Mozzarella, Chee         | Cheese (Low Mois                        | art Skim Milk,,   |
|                     | Cheese Cultures,         | se (Pasteurized Pa                      | Powdered          |
|                     | Cellulose (to Prev       | Salt, Enzymes), Patibitor), ); Municipa | amycin (a         |