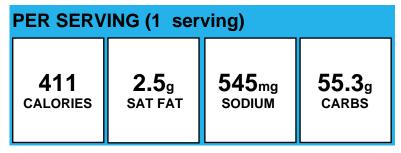

MILK, CHEESE CULTURE, SALT, ENZYMES], BUTTER, MODIFIED FOOD STARCH, SODIUM PHOSPHATE, EN2YMES), SALT, GARLIC POWDER. )



#### **Nonfat Chocolate Milk**



# **Oatmeal Chocolate Chip UBR**



Allergens: Contains Egg, Gluten, Milk, Soy, Wheat.

Made With: Oatmeal Chocolate Chip UBR (WHOLE WHEAT FLOUR, SUGAR, OATS, SEMISWEET CHOCOLATE CHIPS (SUGAR, CHOCOLATE LIQUOR, COCOA BUTTER, MILKFAT, SOY LECITHIN (AN EMULSIFIER), DEXTROSE, NATURAL FLAVOR), PALM AND SOYBEAN OILS, CHICKORY ROOT FIBER, MOLASSES, CONTAINS LESS THAN 2% OF THE FOLLOWING: GLYCERINE (VEGETABLE BASED), BROWN SUGAR, LEAVENING (BAKING SODA), MODIFIED CORNSTARCH, EGGS, RAISIN PASTE, NATURAL AND ARTIFICIAL FLAVOR, EGG WHITES, SALT, CARRAGEENAN, GUAR GUM, SOY LECITHIN, CORN SYRUP SOLIDS.)



#### **Orange Chicken Over Brown Rice**



Allergens: Contains Gluten, Soy, Wheat.

Made With: Rice, brown, oven, steamed (1/2c = 1 oz eq grain)Recipe (Municipal Water (WATER); Brown Rice (LONG GRAIN PARBOILED BROWN RICE)); Chicken Nuggets, Tyson (5 nuggets = 2.99 oz = 2 oz M/MA + 1 oz eq grain), Recipe (Chicken Nuggets, CF (Chicken, water, whole wheat flour, textured soy flour, enriched wheat flour (wheat flour, niacin, reduced iron, thiamine mononitrate, riboflavin, folic acid), isolated soy, protein with less than 2% lecithin, contains 2% or less of the following: chicken type flavor [brown sugar, yeast extract, onion powder, maltodextrin, canola oil, carrot, powder, garlic powder, silicon dioxide (anti-caking agent), citric acid, spice, salt, vegetable stock (carrot, onion, celery), natural flavor], dextrose, dried garlic, dr