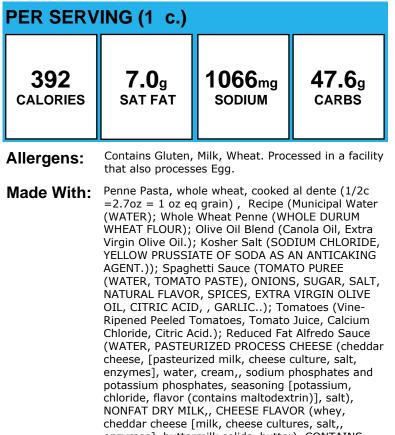

### **Baked Penne Pasta**

enzymes], buttermilk solids, butter), CONTAINS LESS THAN 2% OF, ROMANO CHEESE (sheep's milk, cheese culture, salt, enzymes,, calcium propionate), BUTTER FLAVORING (whey solids, enzymemodified butter [butter, buttermilk powder, enzymes], maltodextrin,, salt, dehydrated butter [butter, buttermilk powder], guar gum, annatto, and turmeric [for color]), MODIFIED FOOD STARCH, SODIUM, PHOSPHATES AND POTASSIUM PHOSPHATES, DEHYDRATED, GARLIC, SPICES, CITRIC ACID.); Past Skim Mozzarella Cheese (Low Moisture Part Skim Mozzarella, Cheese (Pasteurized Part Skim Milk,, Cheese Cultures, Salt, Enzymes), Powdered Cellulose (to Prevent Caking),, Natamycin (a Natural Mold Inhibitor), ); Grated Parmesan Cheese (GRATED PARMESAN CHEESE (MADE FROM COW'S MILK, CHEESE CULTURE, SALT, ENZYMES), POWDERED CELLULOSE (ADDED TO PREVENT CAKING))