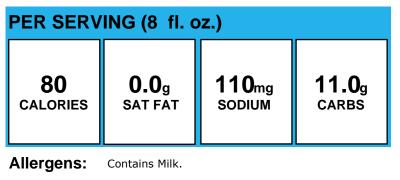

# **Chocolate Milk**

| PER SERVING (8 fl. oz.) |                                                                                                                                                       |                             |                        |
|-------------------------|-------------------------------------------------------------------------------------------------------------------------------------------------------|-----------------------------|------------------------|
| <b>120</b><br>calories  | <b>0.0</b> g<br>SAT FAT                                                                                                                               | 180 <sub>mg</sub><br>SODIUM | <b>21.0</b> g<br>carbs |
| Allergens:              | Contains Milk.                                                                                                                                        |                             |                        |
| Made With:              | Chocolate Milk (Skim Milk, Sucrose, Corn Syrup,<br>Cocoa processed with alkali, Cornstarch, Salt,<br>Carrageenan, Vanillin, Natural Flavor, Vitamin A |                             |                        |

& D added)