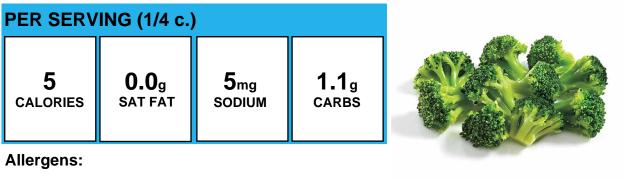

### Fresh Broccoli Florets

Made With: Broccoli Florets (BROCCOLI)

# Fresh Broccoli Florets

Allergens:

Made With: Broccoli Florets (BROCCOLI)