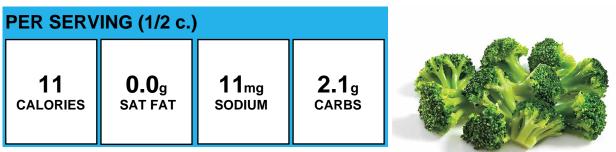

### Fresh Broccoli Florets

Made With: Broccoli Florets (BROCCOLI)

# Fresh Broccoli Florets

Allergens:

Made With: Broccoli Florets (BROCCOLI)