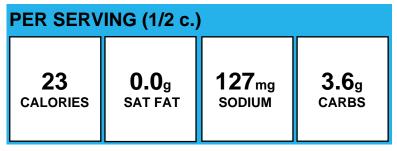

# **Chilled Black Beans**

| PER SERVING (1/2 c.) |              |                   |               |
|----------------------|--------------|-------------------|---------------|
| 121                  | <b>0.0</b> g | 142 <sub>mg</sub> | <b>21.9</b> g |
| calories             | SAT FAT      | sodium            | carbs         |

#### Allergens:

| Made With: | Low Sodium Black Beans (PREPARED BLACK<br>BEANS, WATER, SALT, AND CALCIUM CHLORIDE<br>(FIRMING AGENT).) |
|------------|---------------------------------------------------------------------------------------------------------|
|            | (FIRMING AGENT).)                                                                                       |