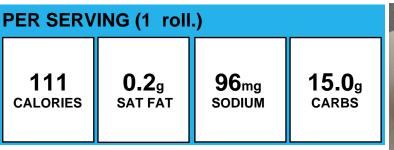

# **Bread Roll**

| PER SERV        | ING (2 roll             | .)                          |                        |
|-----------------|-------------------------|-----------------------------|------------------------|
| 140<br>calories | <b>0.0</b> g<br>SAT FAT | 180 <sub>mg</sub><br>sodium | <b>26.0</b> g<br>carbs |
| Allergens:      | Contains Gluten,        | Sesame, Soy, Wh             | eat.                   |
|                 |                         |                             |                        |