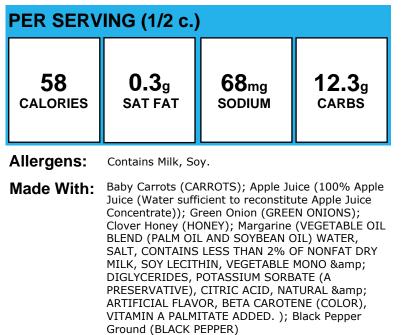

# 100% Apple Juice

Allergens:

Made With: Apple Juice (Water, Apple Juice Concentrate)

# 100% Apple Juice

**Made With:** Apple Juice (100% Apple Juice (Water sufficient to reconstitute Apple Juice Concentrate))