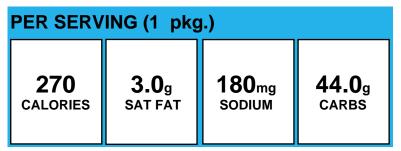

# **Cherry Frudel Stick**

| PER SERVING (1 pkg.) |                                                                                                                                                                                |                             |                        |
|----------------------|--------------------------------------------------------------------------------------------------------------------------------------------------------------------------------|-----------------------------|------------------------|
| 176<br>calories      | <b>0.7</b> g<br>SAT FAT                                                                                                                                                        | 221 <sub>mg</sub><br>sodium | <b>30.9</b> g<br>carbs |
| Allergens:           | Contains Gluten,                                                                                                                                                               | Milk, Wheat.                |                        |
| Made With:           | Cherry Frudel (WATER, WHOLE WHEAT FLOUR,<br>ENRICHED FLOUR (WHEAT FLOUR, MALTED BARLEY<br>FLOUR, NIACIN, IRON, THIAMIN MONONITRATE,<br>RIBOFLAVIN, FOLIC ACID), CHERRY STRUDEL |                             |                        |

FILLING (WATER, SUGAR, CORN SYRUP, MODIFIED CORN STARCH, CHERRIES, CITRIC ACID, SODIUM CITRATE, BLACK CARROT AND BLACK CURRANT JUICE CONCENTRATE ADDED FOR COLOR, MALIC ACID, SALT, INVERT SUGAR, SODIUM BENZOATE [PRESERVATIVE], NATURAL FLAVOR, GELLAN GUM, XANTHAN GUM, LOCUST BEAN GUM, CARRAGEENAN), SUGAR, SOYBEAN OIL. CONTAINS 2% OR LESS OF: YEAST, NONFAT MILK, SALT, NATURAL FLAVOR.)