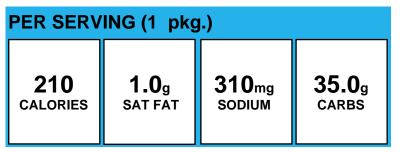

### **French Toast Bites**

| PER SERVING (1 pkg.) |                                               |                             |                        |  |
|----------------------|-----------------------------------------------|-----------------------------|------------------------|--|
| 200<br>CALORIES      | <b>1.5</b> g<br>SAT FAT                       | 240 <sub>mg</sub><br>sodium | <b>37.0</b> g<br>carbs |  |
| Allergens:           | Contains Egg, Gluten, Milk, Soy, Wheat.       |                             |                        |  |
| Made With:           | French Toast, mini, original, WGR, Eggo Bites |                             |                        |  |

Made With: French Toast, mini, original, WGR, Eggo Bites (WHOLE WHEAT FLOUR, WATER, SUGAR, VEGETABLE OIL (SOYBEAN, PALM, AND/OR CANOLA), EGG WHITES, CONTAINS 2% OR LESS OF LEAVENING (BAKING SODA, SODIUM ALUMINUM PHOSPHATE, MONOCALCIUM PHOSPHATE), FRUCTOSE, NATURAL FLAVORS, MOLASSES, SOY LECITHIN, SALT, WHEY, CALCIUM CARBONATE, VITAMIN A PALMITATE, REDUCED IRON, VITAMIN B6 (PYRIDOXINE HYDROCHLORIDE), VITAMIN B12.)