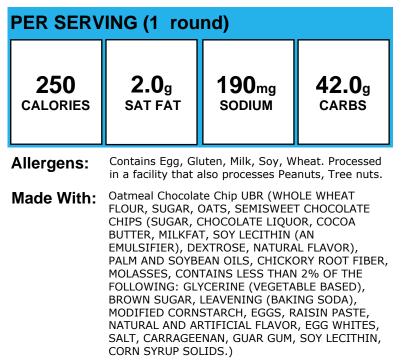

### **Cinnamon UBR**

Allergens: Contains Egg, Gluten, Milk, Soy, Wheat.

Made With: Cinnamon UBR (WHOLE WHEAT FLOUR, SUGAR, OATS, PALM AND SOYBEAN OILS, CINNAMON DROPS (SUGAR, PALM OIL, CINNAMON, NONFAT DRY MILK, SOY LECITHIN (AN EMULSIFIER)), CHICKORY ROOT FIBER, MOLASSES, CONTAINS LESS THAN 2% OF THE FOLLOWING: GLYCERINE (VEGETABLE BASED), BROWN SUGAR, LEAVENING (BAKING SODA), CINNAMON, MODIFIED CORNSTARCH, EGGS, RAISIN PASTE, NATURAL AND ARTIFICIAL FLAVOR, EGG WHITES, SALT, CARRAGEENAN, GUAR GUM, SOY LECITHIN, CORN SYRUP SOLIDS.)