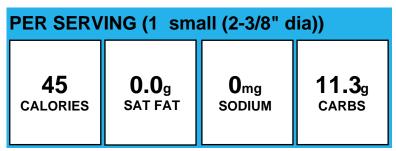

# **Fresh Whole Apple**

| PER SERVING (1 medium (3 dia)") |              |                 |               |
|---------------------------------|--------------|-----------------|---------------|
| <b>95</b>                       | <b>0.1</b> g | 2 <sub>mg</sub> | <b>25.1</b> g |
| calories                        | SAT FAT      | SODIUM          | carbs         |

Allergens:

Made With: Red Delicious Apple (APPLE)