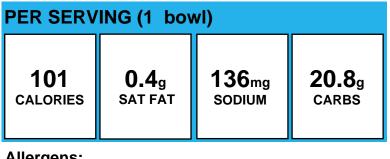

# Cheerios

#### Allergens:

Made With: Cheerios Cereal (WHOLE GRAIN OATS, CORN STARCH, SUGAR, SALT, TRIPOTASSIUM PHOSPHATE, VITAMIN E (MIXED TOCOPHEROLS) ADDED TO PRESERVE FRÈSHNESS, VITAMINS AND MINERALS: CALCIUM CARBONATE, IRON AND ZINC (MINERAL NUTRIENTS), VITAMIN C (SODIUM ASCORBATE), A B VITAMIN (NIACINAMIDE), VITAMIN B6 (PYRIDOXINE HYDROCHLORIDE), VITAMIN A (PALMITATE), VITAMIN B1 (THIAMIN MONONITRATE), A B VITAMIN (FOLIC ACID), VITAMIN B12, VITAMIN D3.)