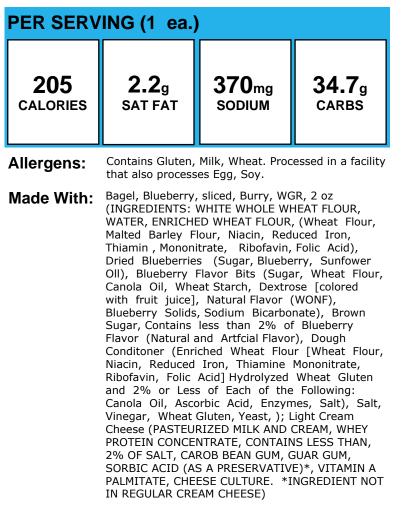

ICE, HIGH FRUCTOSE CORN SYRUP, CORN SYRUP, FRUIT PECTIN, CITRIC ACID, SODIUM CITRATE)

# **Biscuit with Grape Jelly**



Allergens: Contains Gluten, Milk, Wheat.

Made With: Biscuit, baked, Easy Split, Pillsbury, Buttermilk, 2.25 oz (1 biscuit=2 oz grain) (Enriched Flour Bleached (Wheat Flour, Malted Barley Flour, Niacin, Iron, Thiamin Mononitrate, Riboflavin, Folic Acid), Water, Palm Oil, Buttermilk, Sugar, Palm Kernel Oil, Calcium Acid Pyrophosphate, Baking Soda, Salt, Sodium Aluminum Phosphate, Pectin, Natural And Artificial Flavor. Contains Wheat And Milk Ingredients.); Concord Grape Jelly Packet (CONCORD GRAPE JUICE, HIGH FRUCTOSE CORN SYRUP, CORN SYRUP, FRUIT PECTIN, CITRIC ACID, SODIUM CITRATE)

### Blueberry Bagel w/ Cream Cheese Burry



### Blueberry Bagel w/ Cream Cheese Burry



## **Blueberry Fruit & Yogurt Parfait**



## **Blueberry Muffin**

| PER SERVING (1 muffin) |              |                   |               |
|------------------------|--------------|-------------------|---------------|
| 190                    | <b>2.0</b> g | 130 <sub>mg</sub> | <b>30.0</b> g |
| calories               | SAT FAT      | sodium            | carbs         |

Allergens: Contains Egg, Gluten, Soy, Wheat.

Made With: Whole Grain Blueberry Muffin (WHOLE WHEAT FLOUR, SUGAR, EGGS, WATER, ENRICHED FLOUR (WHEAT FLOUR, MALTED BARLEY FLOUR, NIACIN, IRON, THIAMINE MONONITRATE, RIBOFLAVIN, FOLIC ACID), APPLESAUCE (APPLES, WATER, ASCORBIC ACID [TO RETAIN COLOR]), INVERT SUGAR, SOYBEAN OIL, CONTAINS 2% OR LESS OF: FRACTIONATED INTERESTERIFIED PALM OIL, CANOLA OIL, PROPYLENE GLYCOL