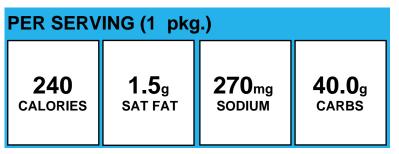

# **Cherry Frudel Stick**

| PER SERVING (1 pkg.) |                                                                                                                                                                                |                             |                        |
|----------------------|--------------------------------------------------------------------------------------------------------------------------------------------------------------------------------|-----------------------------|------------------------|
| 176<br>calories      | <b>0.7</b> g<br>SAT FAT                                                                                                                                                        | 221 <sub>mg</sub><br>sodium | <b>30.9</b> g<br>carbs |
| Allergens:           | Contains Gluten,                                                                                                                                                               | Milk, Wheat.                |                        |
| Made With:           | Cherry Frudel (WATER, WHOLE WHEAT FLOUR,<br>ENRICHED FLOUR (WHEAT FLOUR, MALTED BARLEY<br>FLOUR, NIACIN, IRON, THIAMIN MONONITRATE,<br>RIBOFLAVIN, FOLIC ACID), CHERRY STRUDEL |                             |                        |