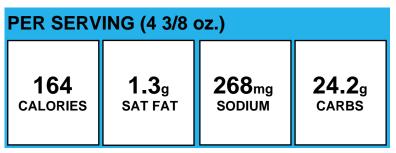

s |
| Allergens:             | Contains Gluten,        | Milk, Wheat. Proc           | essed in a facility    |

Made With: Pizza Crust Whole Grain Parbaked (WATER, WHOLE WHEAT FLOUR, ENRICHED UNBLEACHED WHEAT FLOUR, (WHEAT FLOUR, MALTED BARLEY FLOUR, ASCORBIC ACID ADDED AS A DOUGH CONDITIONER, NIACIN, REDUCED IRON, THIAMINE MONONITRATE, RIBOFLAVIN, FOLIC ACID), SOYBEAN OIL, YEAST, SUGAR, SALT); Past Skim Mozzarella Cheese (Low Moisture Part Skim Mozzarella, Cheese (Pasteurized Part Skim Milk,, Cheese Cultures, Salt, Enzymes), Powdered Cellulose (to Prevent Caking),, Natamycin (a Natural Mold Inhibitor), ); Pizza Sauce (VINE-RIPENED FRESH TOMATOES, SUGAR, SALT, SEASONING (SPICES, SALT, GARLIC POWDER), EXTRA VIRGIN OLIVE OIL)

that also processes Soy.

### Cheese Ravioli With Tomato Sauce



Allergens: Contains Gluten, Milk, Wheat.

Whole Grain Cheese Ravioli (Ultragrain Durum Made With: Semolina Blend (Whole Wheat Flour,, Semolina [Wheat], Niacin, Ferrous Sulfate, Thiamine Mononitrate, Riboflavin,, Folic Acid), Water, Low Fat Ricotta Cheese (Pasteurized Whey, Pasteurized Milk,, Pasteurized Cream, Vinegar, Carrageenan, Xanthan Gum), Low-Moisture Part, Skim Mozzarella Cheese (Pasteurized Milk, Cheese Culture, Salt, Enzymes,, Cellulose Powder To Prevent Caking, Natamycin To Inhibit Mold), Whey Protein, Isolate, Sodium Caseinate, Romano Cheese (Pasteurized Cow's Milk, Cheese, Cultures, Salt, Enzymes), Modified Food Starch, Sugar, Salt, Garlic Powder.); Spaghetti Sauce (TOMATO PUREE (WATER, TOMATC PASTE), ONIONS, SUGAR, SALT, NATURAL FLAVOR, SPICES, EXTRA VIRGIN OLIVE OIL, CITRI