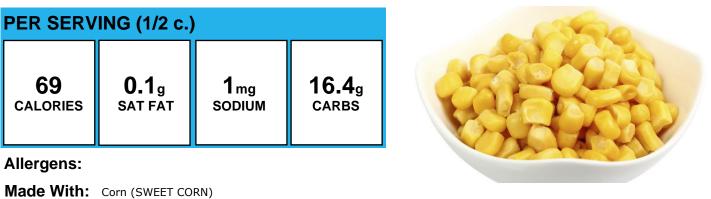

## **Aztec Corn**

| PER SERVING (1/2 c.) |              |                  |               |
|----------------------|--------------|------------------|---------------|
| <b>95</b>            | <b>0.1</b> g | 52 <sub>mg</sub> | <b>17.3</b> g |
| calories             | SAT FAT      | sodium           | carbs         |

#### Allergens:

Made With: Canned Corn (Nutrient values in this section are from the, USDA Food Composition Database or are, representative values from USDA Foods vendor. labels. Please refer to the product's Nutrition, Facts label or ingredient list for product-specific, information., Product not permitted to contain top 8 allergens, but check packing to ensure. ); Low Sodium Black Beans (PREPARED BLACK BEANS, WATER, SALT, AND CALCIUM CHLORIDE (FIRMING AGENT).); Peppers, red, sweet (bell), 1/4-inch diced, ready-to-serve (1/2c=3.2oz=1/2c red veg), Recipe (Red Bell Peppers (RED SWEET PEPPER)); Salsa, Original, homemade (1/2c = 3/8cred/orange + 1/8c other veg) (Tomatoes (Vine-Ripened Peeled Tomatoes, Tomato Juice, Calcium Chloride, Citric Acid.); Onion, yellow, 1/4-inch diced, ready-to-serve (1/2c=3oz=1/2c other veg) Recipe (Yellow Onion (YELLOW ONION)); Real Lime Juice (WATER, LIME JUICE CONCENTRATE AND LESS THAN 2% OF: LIME OIL, , SODIUM BENZOATE AND SODIUM METABISULFITE (PRESERVATIVES).); Peppers, jalapeno, sliced, canned, drained, readyto-serve (Jalapeno Peppers (FRESH JALAPENO PEPPERS, WATER, VINEGAR, SALT, MALIC AND LACTIC ACID, CALCIUM CHLORIDE, SODIUM BENZOATE AND SODIUM METABISULFITE (PRESERVATIVES), YELLOW 5.)); Cilantro, finely chopped (1/2c=0.28 oz=1/4c dark green veg), Recipe (Fresh Cilantro (CILANTRO LEAVES)); Kosher Salt (SODIUM CHLORIDE, YELLOW PRUSSIATE OF SODA AS AN ANTICAKING AGENT.); Granulated Sugar (SUGAR); Cumin Ground (CUMIN)); Onion, yellow, 1/4-inch diced, ready-toserve (1/2c=3oz=1/2c other veg), Recipe (Yellow Onion (YELLOW ONION)); Olive Oil Blend (Canola Oil, Extra Virgin Olive Oil.); Cilantro, finely chopped (1/2c=0.28 oz=1/4c dark green veg), Recipe (Fresh Cilantro (CILANTRO LEAVES)); Light Chile Powder (INGREDIENTS: CHILI PEPPER, SPICES, SALT, GARLIC, AND SILICON DIOXIDE (TO MAKE FREE FLOWING).); Cumin Ground (CUMIN); Paprika (PAPRIKA); Onion Powder (ONION POWDER)