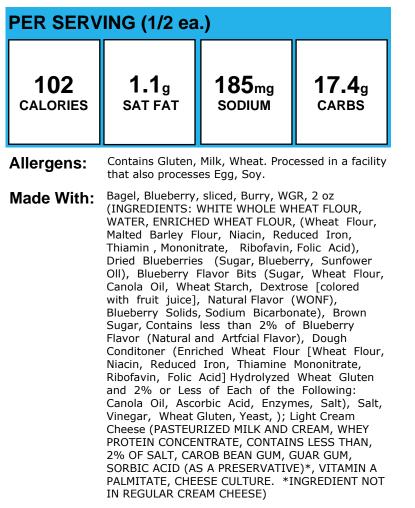

Concord Grape Jelly Packet (CONCORD GRAPE JUICE, HIGH FRUCTOSE CORN SYRUP, CORN SYRUP, FRUIT PECTIN, CITRIC ACID, SODIUM CITRATE)

# **Biscuit with Grape Jelly**



Allergens: Contains Gluten, Milk, Wheat.

Made With: Biscuit, baked, Easy Split, Pillsbury, Buttermilk, 2.25 oz (1 biscuit=2 oz grain) (Enriched Flour Bleached (Wheat Flour, Malted Barley Flour, Niacin, Iron, Thiamin Mononitrate, Riboflavin, Folic Acid), Water, Palm Oil, Buttermilk, Sugar, Palm Kernel Oil, Calcium Acid Pyrophosphate, Baking Soda, Salt, Sodium Aluminum Phosphate, Pectin, Natural And Artificial Flavor. Contains Wheat And Milk Ingredients.); Concord Grape Jelly Packet (CONCORD GRAPE JUICE, HIGH FRUCTOSE CORN SYRUP, CORN SYRUP, FRUIT PECTIN, CITRIC ACID, SODIUM CITRATE)

### Blueberry Bagel w/ Cream Cheese Burry



### Blueberry Bagel w/ Cream Cheese Burry



## **Blueberry Fruit & Yogurt Parfait**



## **Blueberry Muffin**

| PER SERVING (1 muffin) |              |                   |               |
|------------------------|--------------|-------------------|---------------|
| 190                    | <b>2.0</b> g | 130 <sub>mg</sub> | <b>30.0</b> g |
| calories               | SAT FAT      | sodium            | carbs         |

Allergens: Contains Egg, Gluten, Soy, Wheat.

Made With: Whole Grain Blueberry Muffin (WHOLE WHEAT FLOUR, SUGAR, EGGS, WATER, ENRICHED FLOUR (WHEAT FLOUR, MALTED BARLEY FLOUR, NIACIN, IRON, THIAMINE MONONITRATE, RIBOFLAVIN, FOLIC ACID), APPLESAUCE (APPLES, WATER, ASCORBIC ACID [TO RETAIN COLOR]), INVERT SUGAR, SOYBEAN OIL, CONTAINS 2% OR LESS OF: FRACTIONATED INTERESTER