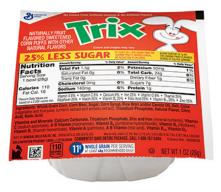

## Hand Tossed Style Pepperoni Pizza

| FIZZA                    |                                                                                                                                                                                                                                                                                                                                                                                                                                                                                                                                                                           |                                                                                                                                                                                                                                                                                                                                                                                                                                                                                                                                                                                                              |                                                                                                                                                                                                                                                                                                                                                                                                                                                                                      |  |  |
|--------------------------|---------------------------------------------------------------------------------------------------------------------------------------------------------------------------------------------------------------------------------------------------------------------------------------------------------------------------------------------------------------------------------------------------------------------------------------------------------------------------------------------------------------------------------------------------------------------------|--------------------------------------------------------------------------------------------------------------------------------------------------------------------------------------------------------------------------------------------------------------------------------------------------------------------------------------------------------------------------------------------------------------------------------------------------------------------------------------------------------------------------------------------------------------------------------------------------------------|--------------------------------------------------------------------------------------------------------------------------------------------------------------------------------------------------------------------------------------------------------------------------------------------------------------------------------------------------------------------------------------------------------------------------------------------------------------------------------------|--|--|
| PER SERV                 | PER SERVING (1 slice)                                                                                                                                                                                                                                                                                                                                                                                                                                                                                                                                                     |                                                                                                                                                                                                                                                                                                                                                                                                                                                                                                                                                                                                              |                                                                                                                                                                                                                                                                                                                                                                                                                                                                                      |  |  |
| 378<br>CALORIES          | <b>7.7</b> g<br>SAT FAT                                                                                                                                                                                                                                                                                                                                                                                                                                                                                                                                                   | 490 <sub>mg</sub><br>SODIUM                                                                                                                                                                                                                                                                                                                                                                                                                                                                                                                                                                                  | 35.5g<br>carbs                                                                                                                                                                                                                                                                                                                                                                                                                                                                       |  |  |
| Allergens:<br>Made With: | Cheese Pizza Wg<br>(WHITE WHOLE V<br>[WHEAT FLOUR,<br>REDUCED IRON,<br>RIBOFLAVIN, FOI<br>WHOLE GRAIN O<br>VEGETABLE OIL (<br>CONTAINS 2% O<br>GLUTEN, HYDROO<br>DATEM, DEXTRO<br>SALT, NATURAL F<br>STARCH, ENZYME<br>PART SKIM MOZZ<br>PASTEURIZED PA<br>SAUCE: TOMATO<br>LESS THAN 28%<br>2% OR LESS OF:<br>PARMESAN CHEE<br>PART SKIM MILK,<br>DEXTROSE, SALT<br>ONION, DEHYDR,<br>RED PASTEURIZE<br>SALT, ENZYMES)<br>Skim Mozzarella<br>Mozzarella, Cheese<br>Cheese Cultures,<br>Cellulose (to Prev<br>Natural Mold Inhi<br>Salt, Contains, 2<br>Oleoresin Of Papi | Milk, Soy, Wheat.<br>16" (CRUST: FLO<br>WHEAT FLOUR, EN<br>MALTED BARLEY F<br>THIAMINE MONOF<br>IC ACID], WHITE<br>AT FLOUR), WATE<br>(SOYBEAN AND/OI<br>R LESS OF: SUGA<br>GENATED SOYBEA<br>SE, GUAR GUM, SY<br>FLAVOR, ASCORBI<br>ES. TOPPINGS: LC<br>ZARELLA CHEESE<br>RT SKIM MILK, SY<br>ES (WATER, TOMY<br>SOLUBLE SOLIDS<br>MODIFIED FOOD<br>SE, (CULTURED F<br>ON SALT, ENZVMES)<br>T, DRIED GARLIC,<br>ATED ROMANO CH<br>ED SHEEP'S AND CH<br>Cheese (Low Mois<br>se (Pasteurized Pa<br>Salt, Enzymes), F<br>yent Caking),, Nat<br>bitor), ); Peppero<br>Si, Lactic Acid St<br>poium Nitrite, , BH | UR BLEND<br>RICHED FLOUR<br>LOUR, NIACIN,<br>NITRATE,<br>CORNMEAL,<br>R, YEAST,<br>R CANOLA OIL),<br>R, WHEAT<br>N OIL, SEA SALT<br>OY LECITHIN,<br>C ACID, WHEAT<br>W MOISTURE<br>(CUL TU RED<br>ALT, ENZVMES).<br>ATO PASTE [NOT<br>)), CONTAINS<br>STARCH,<br>PASTEURIZED<br>), SUGAR,<br>SPICE, DRIED<br>IEESE (CUL TU<br>COW'S MILK,<br>C ACID. ); Past<br>ture Part Skim<br>mit Skim Milk,,<br>Powdered<br>amycin (a<br>ni (Pork, Beef,<br>es, Dextrose, ,<br>carter, Culture, |  |  |