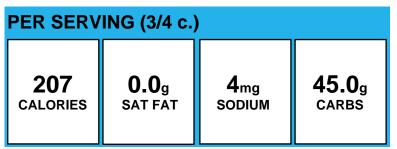

# **Aztec Corn**

| PER SERVING (3/4 c.) |              |                  |       |  |
|----------------------|--------------|------------------|-------|--|
| 135                  | <b>0.2</b> g | 69 <sub>mg</sub> | 25.9g |  |
| CALORIES             | SAT FAT      | SODIUM           | carbs |  |

#### Allergens:

Made With: Corn (SWEET CORN); Beans, black, canned, drained, ready-to-serve (1/2c=3.1oz=1/2c legume or 2oz M/MA) , Recipe (Low Sodium Black Beans (PREPARED BLACK BEANS, WATER, SALT, AND CALCIUM CHLORIDE (FIRMING AGENT).)); Salsa (Peeled tomatoes, tomato puree, fresh or dried onions, green peppers, garlic, jalapenos. ); Peppers, red, sweet (bell), 1/4-inch diced, readyto-serve (1/2c=3.2oz=1/2c red veg), Recipe (Red Bell Peppers (RED SWEET PEPPER)); Onion, yellow, 1/4-inch diced, ready-to-serve (1/2c=3oz=1/2c other veg), Recipe (Yellow Onion (YELLOW ONION)); Olive Oil Blend (Canola Oil, Extra Virgin Olive Oil.); Cilantro, finely chopped (1/2c=0.28 oz=1/4c dark green veg) , Recipe (Fresh Cilantro (CILANTRO LEAVES)); Light Chile Powder (INGREDIENTS: CHILI PEPPER, SPICES, SALT, GARLIC, AND SILICON DIOXIDE (TO MAKE FREE FLOWING).); Cumin Ground (CUMIN); Paprika (PAPRIKA); Onion Powder (ONION POWDER)