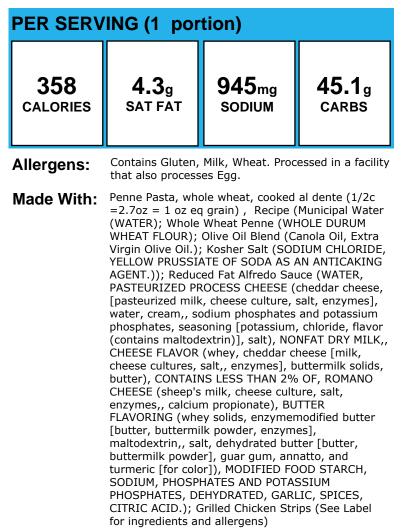

lery), natural flavor], dextrose, dried garlic, dried, onion, dried yeast, paprika extract (color), salt, spice, sugar, textured soy protein concentrate, torula yeast, turmeric extract (color), wheat gluten. Breading set in, vegetable oil.); Golden Waffle (Enriched flour (wheat flour, niacin, reduced iron, vitamin B1 [thiamin mononitrate], vitamin B2 [riboflavin], folic acid), water, vegetable oil (soybean, palm and/or canola), eggs, leavening (baking soda, sodium aluminum, phosphate, monocalcium phosphate), contains 2% or less of sugar, salt, whey, soy lecithin, beta-carotene for color. Vitamins and Minerals: Calcium carbonate, reduced iron, vitamin A palmitate, vitamin B6 (pyridoxine hydrochloride), vitamin B12)

### Chicken Alfredo Pasta K12, WG Penne, USDA Unseasoned Chx, JTM Alfredo



# **Chicken Burger**



Allergens: Contains Gluten, Sesame, Soy, Wheat.

Made With: Whole Grain Chicken Patty (Chicken, water, whole wheat flour, textured soy flour, enriched wheat flour (wheat flour, niacin, reduced iron, thiamine mononitrate, riboflavin, folic acid), isolated soy, protein with less than 2% lecithin, contains 2% or less of the following: chicken type flavor [brown sugar, yeast extract, onion powder, maltodextrin, canola oil, carrot, powder, garlic powder, silicon dioxide (anti-caking agent), citric acid, spice, salt, vegetable stock (carrot, onion, celery), natural flavor], dextrose, dried garlic, dried, onion, dried yeast, paprika extract (color), salt, spice, sugar, textured soy protein concentrate, torula yeast, turmeric extract (color), wheat gluten. Breading set in