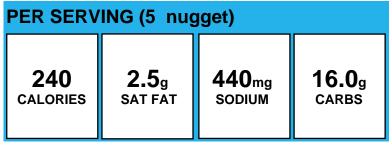

Allergens: Contains Egg, Gluten, Milk, Soy, Wheat.

Made With: Chicken Nuggets (Chicken, water, whole wheat flour, textured soy flour, enriched wheat flour (wheat flour, niacin, reduced iron, thiamine mononitrate, riboflavin, folic acid), isolated soy, protein with less than 2% lecithin, contains 2% or less of the following: chicken type flavor [brown sugar, yeast extract, onion powder, maltodextrin, canola oil, carrot, powder, garlic powder, silicon dioxide (anti-caking agent), citric acid, spice, salt, vegetable stock (carrot, onion, celery), natural flavor], dextrose, dried garlic, dried, onion, dried yeast, paprika extract (color), salt, spice, sugar, textured soy protein concentrate, torula yeast, turmeric extract (color), wheat gluten. Breading set in, vegetable oil.); Golden Waffle (Enriched flour (wheat flour, niacin, reduced iron, vitamin B1 [thiamin mononitrate], vitamin B2 [riboflavin], folic acid), water, vegetable oil (soybean, palm and/or canola), eggs, leavening (baking soda, sodium aluminum, phosphate, monocalcium phosphate), contains 2% or less of sugar, salt, whey, soy lecithin, beta-carotene for color. Vitamins and Minerals: Calcium carbonate, reduced iron, vitamin A palmitate, vitamin B6 (pyridoxine hydrochloride), vitamin B12)