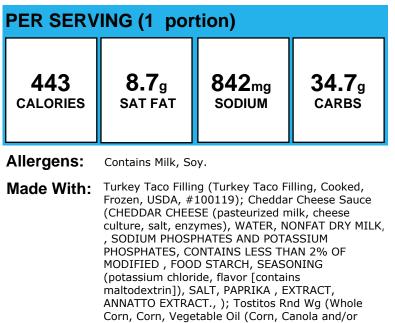

### **Bean and Cheese Nachos**

| PER SERVING (1 nacho)  |                                                                                                                                                                                                                                                                                                                                                                                                                                                                                                                                                                                                              |  |  |  |
|------------------------|--------------------------------------------------------------------------------------------------------------------------------------------------------------------------------------------------------------------------------------------------------------------------------------------------------------------------------------------------------------------------------------------------------------------------------------------------------------------------------------------------------------------------------------------------------------------------------------------------------------|--|--|--|
| <b>396</b><br>calories | 6.5g<br>SAT FAT 679mg<br>SODIUM 44.3g<br>CARBS                                                                                                                                                                                                                                                                                                                                                                                                                                                                                                                                                               |  |  |  |
| Allergens:             | Contains Milk.                                                                                                                                                                                                                                                                                                                                                                                                                                                                                                                                                                                               |  |  |  |
| Made With:             | Refried Beans, pinto, vegetarian (1/2c = 1/2c<br>legume veg or 2 oz M/MA), Recipe (Municipal<br>Water (WATER); Reduced Sodium Vegetarian<br>Refried Bean Mix (PINTO BEANS (DRY), SALT.));<br>Cheddar Cheese Sauce (CHEDDAR CHEESE<br>(pasteurized milk, cheese culture, salt, enzymes),<br>WATER, NONFAT DRY MILK, SODIUM<br>PHOSPHATES AND POTASSIUM PHOSPHATES,<br>CONTAINS LESS THAN 2% OF MODIFIED, FOOD<br>STARCH, SEASONING (potassium chloride, flavor<br>[contains maltodextrin]), SALT, PAPRIKA,<br>EXTRACT, ANNATTO EXTRACT., ); Tostitos Rnd Wg<br>(Whole Corn, Corn, Vegetable Oil (Corn, Canola |  |  |  |

and/or Sunflower Oil),, and Salt.)