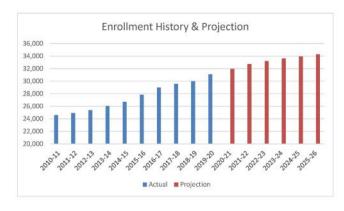

The budget includes increased expenditures of \$24.9 million. These increases are due to staff compensation and benefits, costs of serving more students, operational costs of opening a new early learning center, and strategic program enhancements. The 2020-21 budgeted enrollment is 31,964 students which is 793 higher than the 2019-20 budget of 31,171. Of this increase, approximately 575 of this growth was realized in the 2019-20 school year.

#### **Capital Projects Fund**

The district's Capital Projects Fund reflects revenue from

both the 2018 Capital Projects Levy and from the passage of an April 2019 Capital Projects Levy for critical capacity needs and safety. This measure resulted from the district's Capital Facilities Plan, which includes enrollment projections for continued growth in the coming years. Increases will continue through 2025 when the district is expected to exceed 34,000 students. This rapid enrollment growth continues to put considerable pressure on the available classroom space in the district and more classrooms will be needed to house additional students.