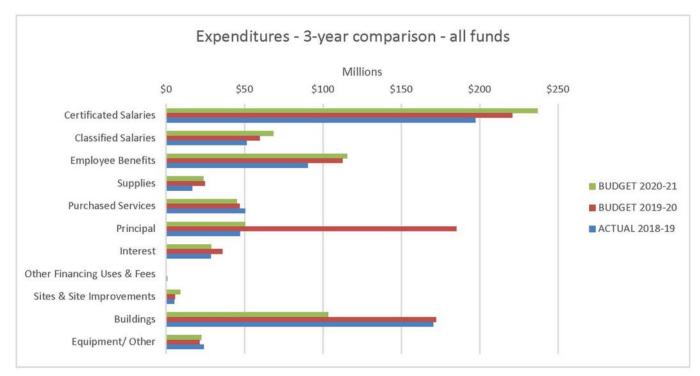

The budget includes increased expenditures of \$24.9 million. These increases are due to staff compensation and benefits, costs of serving more students, operational costs of opening a new early learning center, and strategic program enhancements. The 2020-21 budgeted enrollment is 31,964 students which is 793 higher than the 2019-20 budget of 31,171. Of this increase, approximately 575 of this growth was realized in the 2019-20 school year.

#### General, Debt Service, Capital Projects, Transportation Vehicle Funds BUDGET SUMMARY 2016-17 ACTUAL THROUGH 2020-21 BUDGET

|                                       | ACTUAL<br>2016-17 | ACTUAL<br>2017-2018 | ACTUAL<br>2018-19 | BUDGET<br>2019-20 | BUDGET<br>2020-21 |
|---------------------------------------|-------------------|---------------------|-------------------|-------------------|-------------------|
| TOTAL BEGINNING FUND BALANCE          | \$262,534,450     | \$248,166,036       | \$264,559,616     | \$213,115,605     | \$207,859,323     |
| REVENUES BY SOURCE                    |                   |                     |                   |                   |                   |
| Local Taxes                           | 153,229,387       | 166,898,149         | 171,096,247       | 173,135,401       | 181,149,021       |
| Local Nontax                          | 23,618,370        | 27,922,743          | 27,311,939        | 25,471,406        | 24,565,639        |
| State, General Purpose                | 181,462,630       | 203,011,853         | 279,944,150       | 300,200,645       | 314,429,364       |
| State, Special Purpose                | 38,978,856        | 42,855,377          | 59,093,139        | 62,365,201        | 70,569,593        |
| Federal, General Purpose              | 2,053,185         | 2,062,386           | 2,068,415         | 2,066,100         | 6,140             |
| Federal, Special Purpose              | 12,041,283        | 11,942,625          | 11,801,825        | 18,087,553        | 17,997,667        |
| Revenues From Other School Districts  | 34,274            | 8,340               | 8,340             | 8,340             | 9,165             |
| Revenues From Other Agencies & Assoc. | 15,614            | 124,354             | 303,027           | 6,025             | 6,025             |
| Revenues From Private Foundations     | 21,384            | 0                   | 0                 | 0                 | 0                 |
| Other Financing Sources               | 14,570,885        | 178,489,167         | 87,297,733        | 222,263,616       | 41,028,254        |
| TOTAL REVENUES                        | \$426,025,868     | \$633,314,994       | \$638,924,815     | \$803,604,287     | \$649,760,868     |
| OTHER FINANCING USES - TRANSFERS OUT  | (\$14,559,739)    | (\$12,339,757)      | (\$7,868,507)     | (\$14,263,616)    | (\$23,028,254     |
| TOTAL RESOURCES AVAILABLE             | \$674,000,579     | \$869,141,273       | \$895,615,924     | \$1,002,456,276   | \$834,591,937     |
| EXPENDITURES BY OBJECT                |                   |                     |                   |                   |                   |
| Certificated Salaries                 | 147,590,614       | 168,012,521         | 197,344,661       | 220,879,906       | 236,972,484       |
| Classified Salaries                   | 44,147,762        | 47,396,644          | 51,306,826        | 59,776,984        | 68,445,347        |
| Employee Benefits                     | 69,142,609        | 80,139,639          | 90,432,893        | 112,627,493       | 115,453,168       |
| Supplies                              | 13,672,984        | 13,953,344          | 16,529,396        | 24,643,726        | 23,875,924        |
| Purchased Services                    | 37,844,269        | 45,158,338          | 50,601,081        | 46,930,503        | 45,142,592        |
| Travel                                | 416,159           | 455,814             | 525,908           | 284,147           | 259,647           |
| Debt Service                          |                   |                     |                   |                   |                   |
| Principal                             | 28,100,000        | 30,770,000          | 47,050,000        | 185,275,000       | 50,370,000        |
| Interest                              | 21,510,057        | 25,054,279          | 28,535,719        | 35,855,675        | 28,658,277        |
| Bond Transfer Fees                    | 2,900             | 3,210               | 2,990             | 100,000           | 100,000           |
| Underwriter's Fees                    | 0                 | 0                   | 0                 | 0                 | 0                 |
| Other Financing Uses                  | 58,765,643        | 0                   | 0                 | 0                 | 0                 |
| Capital Outlay                        |                   |                     |                   |                   |                   |
| Sites & Site Improvements             | 2,830,635         | 3,587,267           | 5,309,339         | 5,575,464         | 9,015,913         |
| Buildings                             | 45,315,987        | 173,026,128         | 170,411,535       | 172,201,565       | 103,425,144       |
| Equipment                             | 14,222,231        | 16,171,445          | 22,979,616        | 18,954,709        | 19,762,922        |
| Energy Improvements                   | 1,038,337         | (22,027)            | 1,025,935         | 2,455,000         | 2,802,800         |
| Bond Issuance                         | 0                 | 875,053             | 717,589           | 0                 | 0                 |
| TOTAL EXPENDITURES                    | \$484,600,187     | \$604,581,655       | \$682,773,488     | \$885,560,172     | \$704,284,218     |
| TOTAL USE OF RESOURCES                | \$484,600,187     | \$604,581,655       | \$682,773,488     | \$885,560,172     | \$704,284,218     |
| TOTAL ENDING FUND BALANCE             | \$248,166,035     | \$264,559,618       | \$212.842.436     | \$116,896,104     | \$130,307,719     |