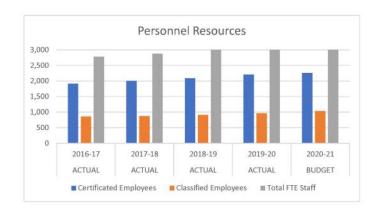

The 2020-21 staffing budget is 3,291 FTE which is 113 FTE higher than the 2019-20 budget of 3,178. Additional staffing is needed for enrollment growth and to support strategic program enhancements.

General Fund revenue and expenditure projections are based on projected enrollment increases of 0.5% per year and voter approved levy amounts. Included in expenditures are estimated increases for staffing, salary cost of living and benefits, legislative mandates, and programmatic changes.