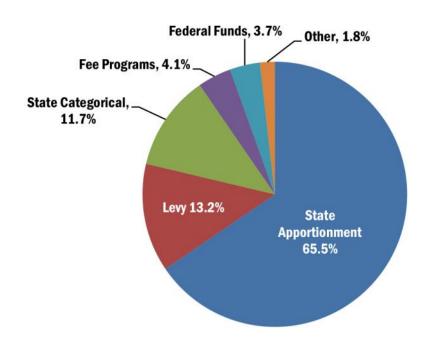

#### **Financial Summary**

The budget is developed using the guidelines of the Washington State Office of Superintendent of Public Instruction. It is organized into a series of accounts called funds.

#### **General Fund**

The district is in a strong financial standing in its General Fund. This year is the second year of the biennial budget adopted by the legislature. After several years of significant investments in K-12 education as the result of the McCleary lawsuit and implementation of a School Employees Benefits Board (SEBB), the legislature made modest adjustments to the budget for the 2020-21 school year. State funding included a cost of living adjustment of 1.6%, minor adjustments to health and retirement benefits, minor adjustments to special education funding, and funding for a third and final professional learning day that was planned as part of the "McCleary solution". In addition, the district continues to experience growing enrollment.

This budget includes \$17.5 million in additional revenue for Lake Washington, much of which is earmarked for specific purposes. These changes are reflected in the General Fund Operating Budget. This increase is primarily due to increased enrollment, staff inflationary increases (Cost of Living Adjustment) of 1.6%, increases to health benefits (SEBB) and employee retirement contributions and an increase in local levy revenue based on voter approved amounts. The district is still collecting less than the full amount authorized by the legislature for local levy collections.