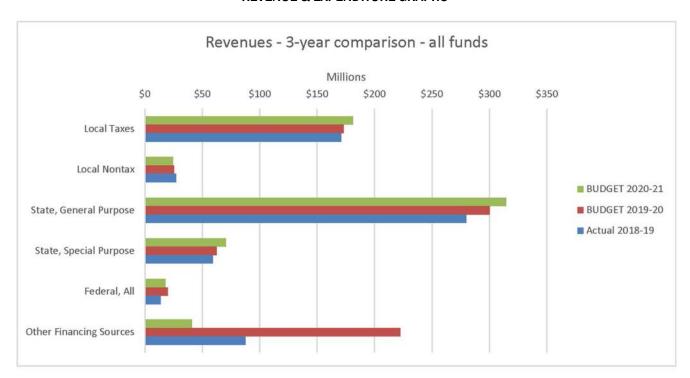

This budget includes \$17.5 million in additional revenue for Lake Washington, much of which is earmarked for specific purposes. These changes are reflected in the General Fund Operating Budget. This increase is primarily due to increased enrollment, staff inflationary increases (Cost of Living Adjustment) of 1.6%, increases to health benefits (SEBB) and employee retirement contributions and an increase in local levy revenue based on voter approved amounts. The district is still collecting less than the full amount authorized by the legislature for local levy collections.

#### General, Debt Service, Capital Projects, Transportation Vehicle Funds BUDGET SUMMARY 2016-17 ACTUAL THROUGH 2020-21 BUDGET

|                                       | ACTUAL<br>2016-17 | ACTUAL<br>2017-2018 | ACTUAL<br>2018-19 | BUDGET<br>2019-20 | BUDGET<br>2020-21 |
|---------------------------------------|-------------------|---------------------|-------------------|-------------------|-------------------|
| TOTAL BEGINNING FUND BALANCE          | \$262,534,450     | \$248,166,036       | \$264,559,616     | \$213,115,605     | \$207,859,323     |
| REVENUES BY SOURCE                    |                   |                     |                   |                   |                   |
| Local Taxes                           | 153,229,387       | 166,898,149         | 171,096,247       | 173,135,401       | 181,149,021       |
| Local Nontax                          | 23,618,370        | 27,922,743          | 27,311,939        | 25,471,406        | 24,565,639        |
| State, General Purpose                | 181,462,630       | 203,011,853         | 279,944,150       | 300,200,645       | 314,429,364       |
| State, Special Purpose                | 38,978,856        | 42,855,377          | 59,093,139        | 62,365,201        | 70,569,593        |
| Federal, General Purpose              | 2,053,185         | 2,062,386           | 2,068,415         | 2,066,100         | 6,140             |
| Federal, Special Purpose              | 12,041,283        | 11,942,625          | 11,801,825        | 18,087,553        | 17,997,667        |
| Revenues From Other School Districts  | 34,274            | 8,340               | 8,340             | 8,340             | 9,165             |
| Revenues From Other Agencies & Assoc. | 15,614            | 124,354             | 303,027           | 6,025             | 6,025             |
| Revenues From Private Foundations     | 21,384            | 0                   | 0                 | 0                 | 0                 |
| Other Financing Sources               | 14,570,885        | 178,489,167         | 87,297,733        | 222,263,616       | 41,028,254        |
| TOTAL REVENUES                        | \$426,025,868     | \$633,314,994       | \$638,924,815     | \$803,604,287     | \$649,760,868     |
| OTHER FINANCING USES - TRANSFERS OUT  | (\$14,559,739)    | (\$12,339,757)      | (\$7,868,507)     | (\$14,263,616)    | (\$23,028,254     |
| TOTAL RESOURCES AVAILABLE             | \$674,000,579     | \$869,141,273       | \$895,615,924     | \$1,002,456,276   | \$834,591,937     |
| EXPENDITURES BY OBJECT                |                   |                     |                   |                   |                   |
| Certificated Salaries                 | 147,590,614       | 168,012,521         | 197,344,661       | 220,879,906       | 236,972,484       |
| Classified Salaries                   | 44,147,762        | 47,396,644          | 51,306,826        | 59,776,984        | 68,445,347        |
| Employee Benefits                     | 69,142,609        | 80,139,639          | 90,432,893        | 112,627,493       | 115,453,168       |
| Supplies                              | 13,672,984        | 13,953,344          | 16,529,396        | 24,643,726        | 23,875,924        |
| Purchased Services                    | 37,844,269        | 45,158,338          | 50,601,081        | 46,930,503        | 45,142,592        |
| Travel                                | 416,159           | 455,814             | 525,908           | 284,147           | 259,647           |
| Debt Service                          |                   |                     |                   |                   |                   |
| Principal                             | 28,100,000        | 30,770,000          | 47,050,000        | 185,275,000       | 50,370,000        |
| Interest                              | 21,510,057        | 25,054,279          | 28,535,719        | 35,855,675        | 28,658,277        |
| Bond Transfer Fees                    | 2,900             | 3,210               | 2,990             | 100,000           | 100,000           |
| Underwriter's Fees                    | 0                 | 0                   | 0                 | 0                 | 0                 |
| Other Financing Uses                  | 58,765,643        | 0                   | 0                 | 0                 | 0                 |
| Capital Outlay                        |                   |                     |                   |                   |                   |
| Sites & Site Improvements             | 2,830,635         | 3,587,267           | 5,309,339         | 5,575,464         | 9,015,913         |
| Buildings                             | 45,315,987        | 173,026,128         | 170,411,535       | 172,201,565       | 103,425,144       |
| Equipment                             | 14,222,231        | 16,171,445          | 22,979,616        | 18,954,709        | 19,762,922        |
| Energy Improvements                   | 1,038,337         | (22,027)            | 1,025,935         | 2,455,000         | 2,802,800         |
| Bond Issuance                         | 0                 | 875,053             | 717,589           | 0                 | 0                 |
| TOTAL EXPENDITURES                    | \$484,600,187     | \$604,581,655       | \$682,773,488     | \$885,560,172     | \$704,284,218     |
| TOTAL USE OF RESOURCES                | \$484,600,187     | \$604,581,655       | \$682,773,488     | \$885,560,172     | \$704,284,218     |
| TOTAL ENDING FUND BALANCE             | \$248,166,035     | \$264,559,618       | \$212.842.436     | \$116,896,104     | \$130,307,719     |