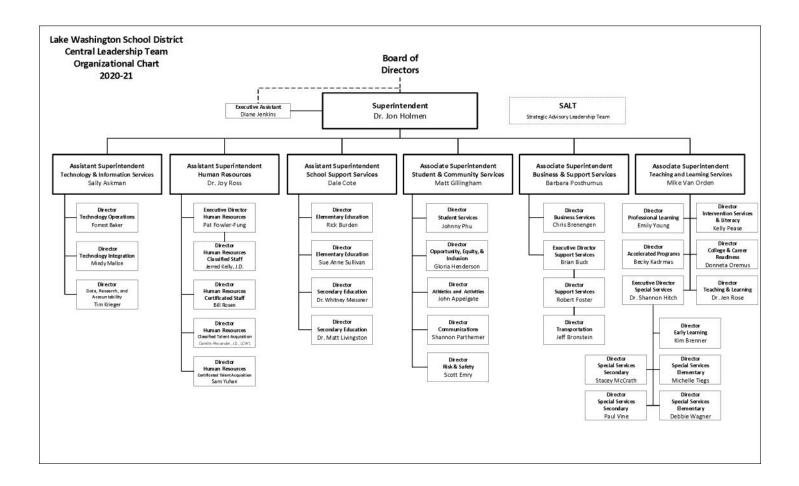

- Dr. Jon Holmen, Deputy Superintendent (incoming Superintendent)
- Barbara Posthumus, Associate
   Superintendent, Business and Support
   Services
- Matt Gillingham, Associate Superintendent, Student and Community Services
- Mike Van Orden, Associate Superintendent, Teaching and Learning Services

This budget is adopted by the district's elected Board of Directors. Members of the Board are:

- Eric Laliberte, President, first elected 2015
- Mark Stuart, Vice President, first elected 2013
- Cassandra Sage, Legislative Representative, first elected 2017
- Chris Carlson, first elected 2007
- Siri Bliesner, first elected 2011