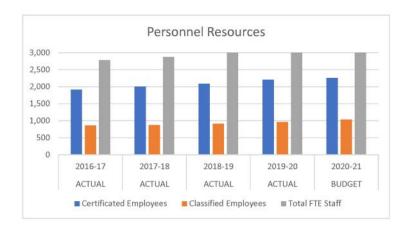

The 2020-21 staffing budget is 3,291 FTE which is 113 FTE higher than the 2019-20 budget of 3,178. Additional staffing is needed for enrollment growth and to support strategic program enhancements.

General Fund revenue and expenditure projections are based on projected enrollment increases of 0.5% per year and voter approved levy amounts. Included in expenditures are estimated increases for staffing, salary cost of living and benefits, legislative mandates, and programmatic changes.