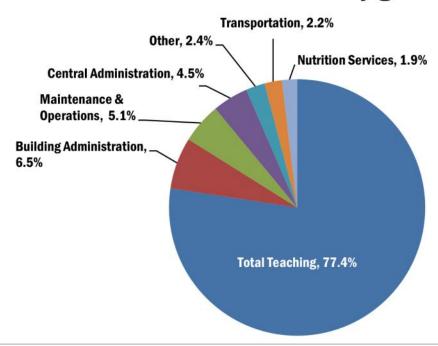

The budget includes increased expenditures of \$24.9 million. These increases are due to staff compensation and benefits, costs of serving more students, operational costs of opening a new early learning center, and strategic program enhancements. The 2020-21 budgeted enrollment is 31,964 students which is 793 higher than the 2019-20 budget of 31,171. Of this increase, approximately 575 of this growth was realized in the 2019-20 school year.

The 2020-21 staffing budget is 3,291 FTE which is 113 FTE higher than the 2019-20 budget of 3,178. Additional staffing is needed for enrollment growth and to support strategic program enhancements.

General Fund revenue and expenditure projections are based on projected enrollment increases of 0.5% per year and voter approved levy amounts. Included in expenditures are estimated increases for staffing, salary cost of living and benefits, legislative mandates, and programmatic changes.