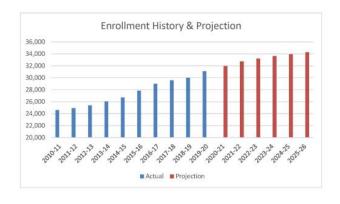

The budget includes increased expenditures of \$24.9 million. These increases are due to staff compensation and benefits, costs of serving more students, operational costs of opening a new early learning center, and strategic program enhancements. The 2020-21 budgeted enrollment is 31,964 students which is 793 higher than the 2019-20 budget of 31,171. Of this increase, approximately 575 of this growth was realized in the 2019-20 school year.

#### **Capital Projects Fund**

The district's Capital Projects Fund reflects revenue from

both the 2018 Capital Projects Levy and from the passage of an April 2019 Capital Projects Levy for critical capacity needs and safety. This measure resulted from the district's Capital Facilities Plan, which includes enrollment projections for continued growth in the coming years. Increases will continue through 2025 when the district is expected to exceed 34,000 students. This rapid enrollment growth continues to put considerable pressure on the available classroom space in the district and more classrooms will be needed to house additional students.