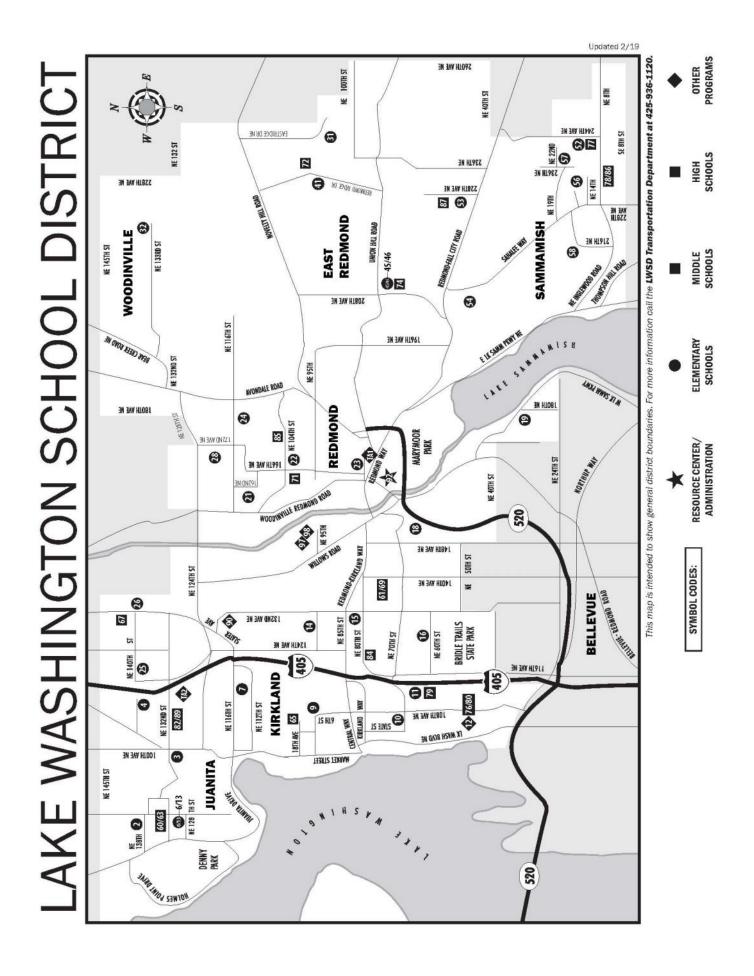

#### **Organizational Summary**

Lake Washington School District is a high-performing, fast -growing public school district serving students in preschool through age 21. The district encompasses 76 square miles in the suburban east side of the Seattle metropolitan area. Lake Washington serves the cities of Kirkland, Redmond, part of Sammamish and unincorporated areas of King County. Lake Washington School District strives to make each of its more than 31,000 students future ready: prepared for college, prepared for the global workplace and prepared for personal success.

This budget is adopted by the district's elected Board of Directors. Members of the Board are:

- Eric Laliberte, President, first elected 2015
- Mark Stuart, Vice President, first elected 2013
- Cassandra Sage, Legislative Representative, first elected 2017
- Chris Carlson, first elected 2007
- Siri Bliesner, first elected 2011