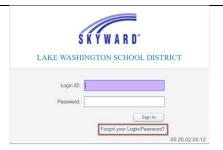

## Login to Skyward

(If you forgot your username and password click on the "Forgot your Login/Password?" link on the Skyward login page. Enter your email address when prompted and you will receive an email with your login (username) and a link to reset your password.)