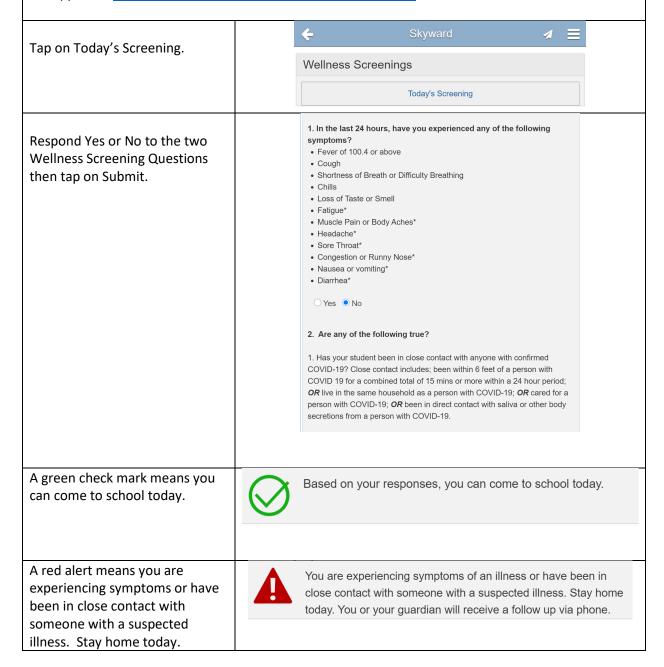

# Skyward Login Page

Respond Yes or No to the two Wellness Screening Questions then click Save.

A green check mark means you can come to school today.

## Wellness Screening

Based on your responses, you can come to school today.

A red alert means you are experiencing symptoms or have been in close contact with someone with a suspected illness. Stay home today.

#### Wellness Screening

You are experiencing symptoms of an illness or have been in close contact with someone with a suspected illness. Stay home today. You or your guardian will receive a follow up via phone.

#### ATTESTATION USING SKYWARD STUDENT ACCESS

Alternatively, if you have a phone, you can use the Skyward mobile app to access the Wellness Screening questions.

A student must first download the Skyward Mobile App. There are directions on how to download the app here: https://www.lwsd.org/help/skyward-family-access