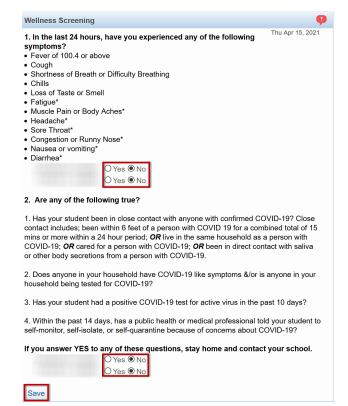

# Skyward Login Page

Respond Yes or No to the two Wellness Screening Questions then click Save.

A green check mark means you can come to school today.