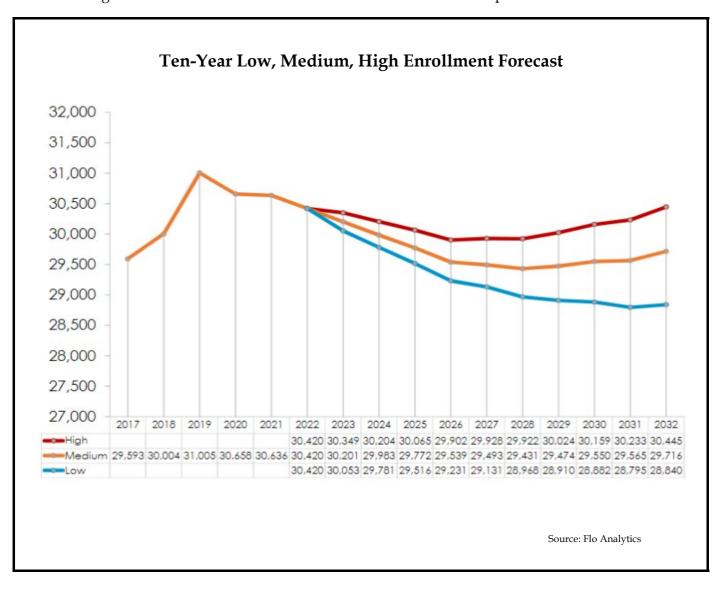

Since the pandemic, the district enrollment has declined by 677 students or 2.2% over 3 years. This includes a loss of 125 students in 2022. The majority of this loss is at our elementary level due to declining births and kindergarten enrollment. A six-year enrollment projection, as required for this plan, is shown in *Table 1*. During the six-year window from 2023 to

2028 K-12 enrollment is projected to decrease by 992 students to a total of 29,431.

In December 2014, a Long-Term Facilities Planning Task Force, comprised of community members and representatives from each of the district's schools, was convened to develop recommendations on long-term facilities planning. From December 2014 to October 2015, this Task Force and a smaller Working Subcommittee met 20 times to learn about and have detailed discussions on topics ranging from construction costs to classroom space usage to facilities funding. In November 2015, the Board of Directors accepted the recommendations of the Task Force.

### **Six-Year Enrollment Projection**

The district developed long-term enrollment projections to assess facility capacity needs. Based on these projections the district expects enrollment to decrease by 992 students from the 2023 school year through 2028.

The district experienced actual enrollment loss of 125 students in 2022. A six-year enrollment projection, as required for this plan, is shown in *Table 1*. During the six-year window from 2023 to 2028, K-12 enrollment is projected to decrease by 992 students resulting in a 3.3% decrease over the current student population.

### **Enrollment Projection Scenarios**

The district works with Flo Analytics, an outside planning, GIS and data analytic consulting firm, to review enrollment trends and demographics, provide land use and development mapping and to prepare 10-year enrollment forecast. Flo Analytics 6-year enrollment projections along with a 10-year high, medium, and low projection are shown in *Table 1* and *Table 1A*. Given pre-pandemic trends there is still the potential for the district to have a large uptick in enrollment depending upon future land used decisions, housing, and labor market changes, etc. The district will monitor these matters and include updated information in future updates to the plan.